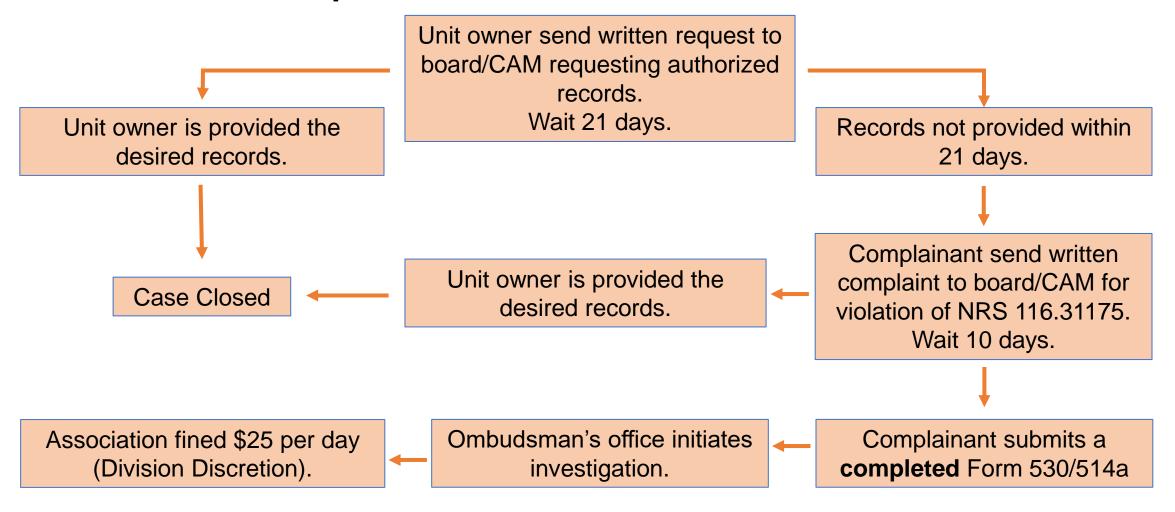

unit owner submits a written request to an association for access and/or copies of the books, records and other documents of the association pursuant to NRS 116.31175, and the association fails to comply within 21 days,
  - ➤ The unit owner may then pursue the complaint process previously discussed.



#### Failure to Provide Records continued

NRS 116.31175

- ➤If the Division receives a properly completed complaint form, they will send a formal notice to the association requesting the specified records be supplied within 14 days, and
  - ➤ Initiate an investigation regarding the possible violation for failure to provide those records.
- ➤ If the records are not provided within 14 days, the board may be fined \$25 for each day they are not provided.



## Request for Records: Flow Chart



### RESALE PACKAGE OVERCHARGE FORM

#### STATE OF NEVADA DEPARTMENT OF BUSINESS AND INDUSTRY REAL ESTATE DIVISION

3300 West Sahara Avenue, Suite 350, Las Vegas, NV 89102 (702) 486-4480 \*Toll free: (877) 829-9907 \*Fax: (702) 486-4520 E-mail: CICOmbudsman@red.nv.gov

#### RESALE PACKAGE OVERCHARGE FORM

Effective July 1, 2021, this form can be submitted if you, as a unit owner, have been overcharged for an association Resale Package. YOU MUST ATTACH A COPY OF THE ITEMIZED RECEIPT, SHOWING ACTUAL AMOUNTS PAID, IN ORDER FOR THIS FORM TO BE PROCESSED. It is advised that you submit this form as soon as overcharges are realized. In preparing and providing resale documents, an association may not charge ANY fees that exceed these amounts:

| TYPE OF<br>DOCUMENT/ACTION