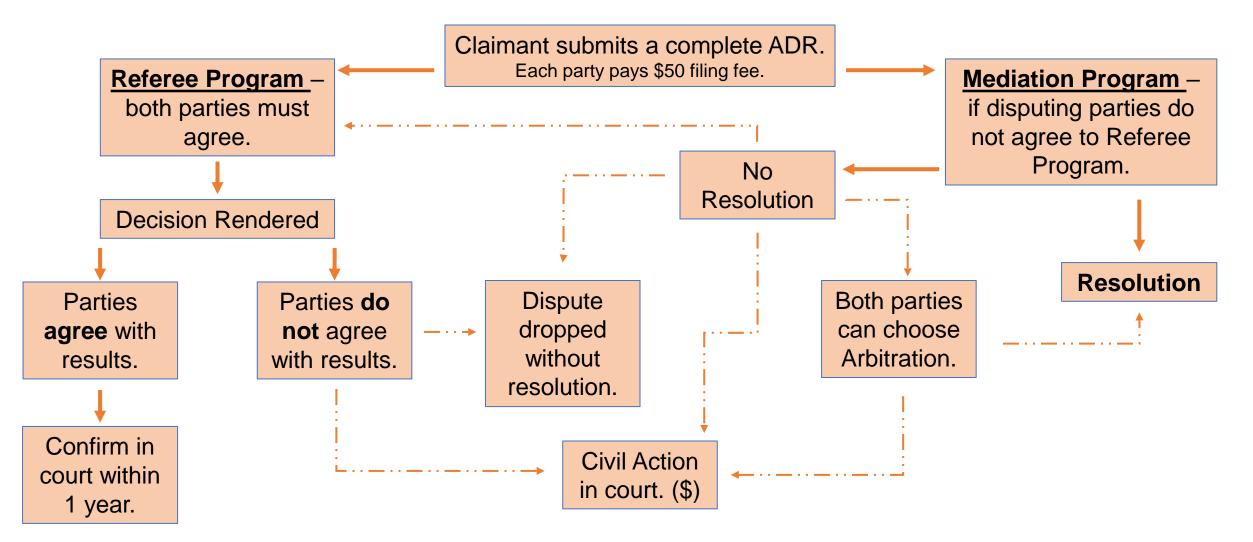

#### Alternative Dispute Resolution: Flow Chart

#### Alternative Dispute Resolution: Resolution

NRS 38.340

#### > For Refereed cases:

- ➤ If either party is unhappy with the decision, they have 60 days to request that the complaint be heard by a judge.
- ➤ If both parties are happy with the decision, it is non-binding until confirmed in court (within 1 year).

#### ➤ For Mediations:

- ➤If mediation is unsuccessful, the parties may proceed to court with a letter from the Division, or
  - ➤ Both parties can agree to apply for binding or non-binding arbitration for final decision.
- ➤ If mediations is successful, parties sign a written agreement which becomes enforceable.

#### Alternative Dispute Resolution: Subsidy

NAC 116.520

- ➤ The Division may subsidize proceedings for mediation to the extent that funds are available in the Account for CICCH in the State General Fund for that purpose.
- ➤ Both parties must submit form 668, Subsidy Application, at the time of filing Claim form 520 or Response form 521 with the Division.
- ➤ Mediation may be subsidized up to \$250 per party; \$500 per mediation.
- ➤If parties choose to extend the mediation (past 3 hours), it will be at a cost to them of \$200 per hour.