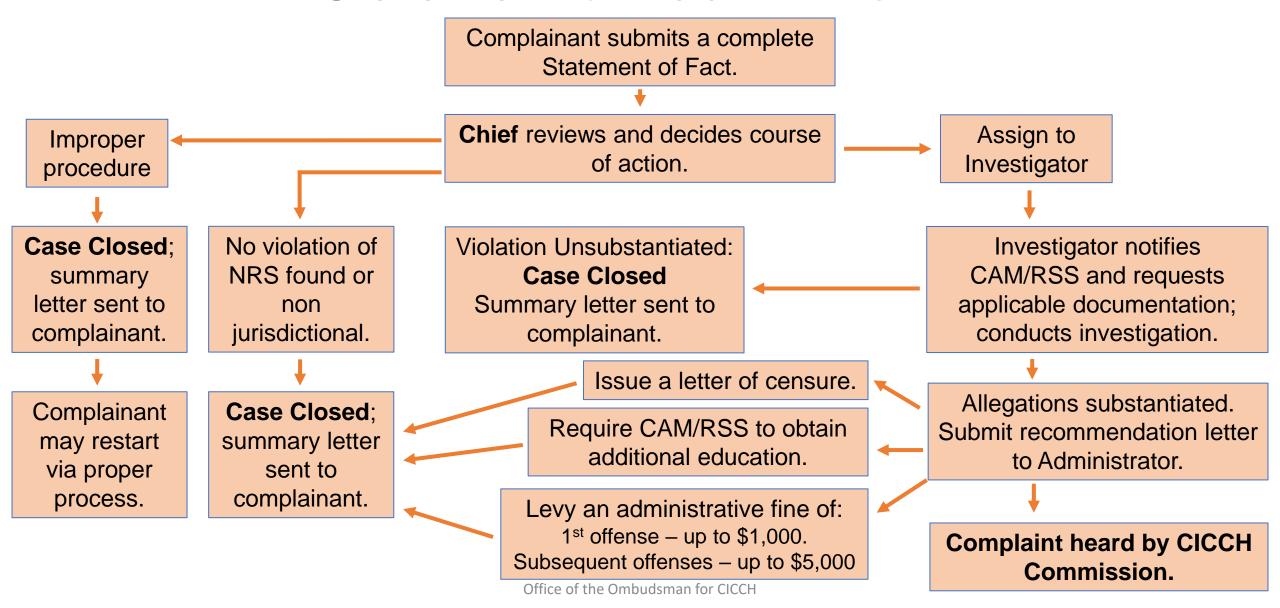

#### Intervention Affidavit Form 530: Initial Review

- ➤When a complaint is received by the Division, the first office to see it is the Mediation Auditor.
- They review the complaint and supporting documentation for initial verification of jurisdiction and "probable cause".
- Complainant will receive a receipt from the Division when packet is received.
  - ➤ "Your packet is under review" or similar response or
  - >A rejection letter explaining why the complaint could not be investigated.
    - ➤ Lack of evidence, no jurisdiction, form incomplete etc.
- ➤ If complaint is not immediately rejected, the respondent (the accused individual) will be contacted and informed of the confidential complaint and asked to provide a response to the accusations.

## Intervention Affidavit Form 530: Initial Review continued

- ➤Once all requested documents are received, the Mediation Auditor makes a recommendation to either the Ombudsman or other appropriate supervisor for the next course of action:
  - 1. Close the file with no further action;
  - 2. Refer to Ombudsman for informal conference;
  - 3. Refer to ADR; or
  - 4. Refer to Compliance Chief for assignment to an investigator.

# Intervention Affidavit Form 530: Resolution Option 1

- ➤ If the complaint is determined to be unsubstantiated or if it falls outside the Division's jurisdiction, a letter may be sent to the complainant closing the case.
- ➤ Complainant may then:
  - ➤ Request mediation/referee per NRS 38,
  - ➤ Refile with the appropriate agency/office,
  - > Refile with the appropriate supporting documentation, or
  - > Drop the issue with no further action.

# Intervention Affidavit Form 530: Resolution Option 2

- ➤ The Ombudsman has the discretion to hold an Informal Conference between the parties.
- **▶If** this takes place, it will either be:
  - ➤ Successful, with parties signing a non-binding agreement that they are expected to adhere to, or
  - ➤ Unsuccessful, with either
    - > a recommendation to use the ADR process or
    - > a recommendation of a referral to Compliance for investigation.

# Intervention Affidavit Form 530: Resolution Option 3

➤ If complaint is referred to ADR, the previously discussed ADR process is followed.

# Intervention Affidavit Form 530: Resolution Option 4

- ➤ If a complaint is referred to Compliance, an investigation will determine if it is substantiated or not.
  - ➤ If unsubstantiated or if it falls outside the Division's jurisdiction, a closing letter will be sent to all parties.
  - ➤ If it is determined that enough evidence exists to substantiate all or part of the complaint, the file will be sent to the Compliance Chief who decides the appropriate next step. Either:
    - ➤ The division may send a letter of instruction to the respondent,
      - > "Here is what you did, here is what you should have done, please do so in the future"
    - > The division may send a letter of demand to the respondent,
      - "Here is what you did wrong, and here is what you must do to fix it by this date/time", or
    - ➤ The complaint may be referred to the DAG for possible escalation to the commission for hearing.

#### Intervention Affidavit Form 530: Commission

NRS 116.770

- ➤ Before going to Commission, the case must be reviewed by the DAG who verifies the strength of the Division's legal case.
- ➤ If the DAG escalates a complaint to the Commission:
  - > The Commission shall hold a hearing within 90 days.
  - At least 30 days before the hearing, the Division shall give the respondent written notice, including a copy of the complaint and all relevant communications.
- The respondent must file an answer not later than 30 days after the date of the notice. The answer must:
  - ➤ Contain an admission or a denial of the allegations and any defense upon which the respondent will rely; and
  - ➤ Be delivered personally to the Division or mailed by certified mail, return receipt requested.

# Intervention Affidavit Form 530: Commission continued

NRS 116.785

- ➤If the Commission finds grounds for action against an association, a unit owner, an association's employee, vendor, etc., the Commission may:
  - ➤ Issue an order directing the respondent to cease and desist;
  - ➤ Issue an order directing the respondent to take action to correct the issue;
  - ➤ Impose an administrative fine up to \$1,000 per violation; and/or
  - ➤ Order the respondent to pay the cost of the hearing.

# Intervention Affidavit Form 530: Commission continued NRS 116.785

➤If the Commission finds grounds for action against an association's executive board, the Commission may additionally:

- ➤ Order an audit of the association;
- ➤ Order board member(s) removed from their office/position;
- > Require the association to hire a licensed CAM; and/or
- ➤ Appoint a receiver (defined in NRS 32.175) IF:
  - ➤ The board has been guilty of fraud/collusion/or gross mismanagement;
  - > The board has been guilty of misfeasance/malfeasance/or nonfeasance; or
  - ➤ The assets of the association are in danger of waste or loss through attachment, foreclosure, litigation or otherwise.

### Intervention Affidavit: Flow Chart

Complainant submits a **complete** (notarized) Intervention Affidavit. Ombudsman reviews and decides course of action. 3) Compliance 1) No violation Resolution. 2) Informal Conference of NRS found Case Violation Violation (no cost) or non closed. unsubstantiated. substantiated jurisdictional. Case Closed No Resolution Case Closed Complaint referred to NRED Letter of Administrator by Chief for Instruction or Demand. further disciplinary action. Complainant may **Complaint heard by CICCH** request ADR. Commission. Office of the Ombudsman for CICCH