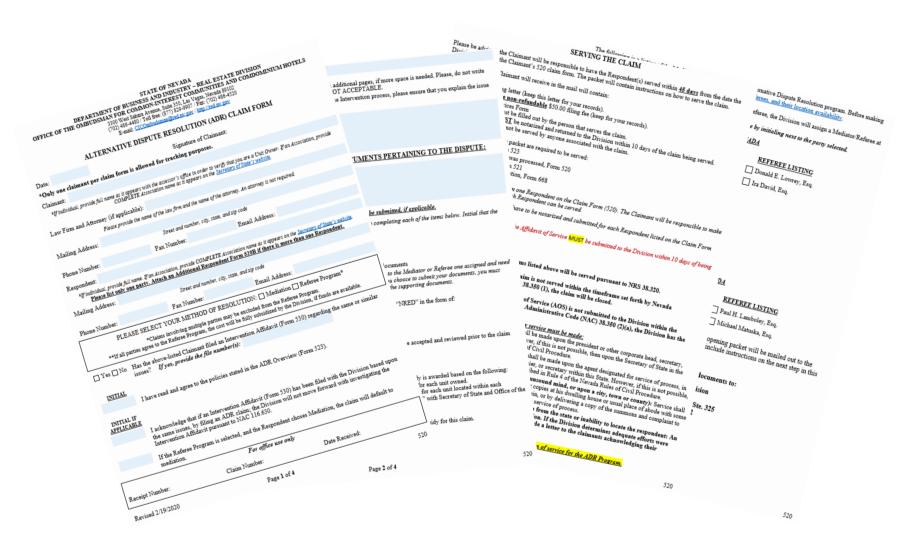

# Alternative Dispute Resolution (ADR) Form 520

### Alternative Dispute Resolution: Purpose

NRS 38.300

- ➤ ADR is ONLY for parties with a dispute involving:
  - ➤ The interpretation, application or enforcement of
    - > any covenants, conditions or restrictions (CC&R's) or
    - > any other governing documents applicable to residential property; or
  - ➤ the procedures used for increasing, decreasing or imposing additional assessments upon residential property.
- ➤ The ADR process is required under NRS 38 before disputing parties may file a civil action in court.
- ➤ ADR Claim must be filed within 1 year of discovery or within 1 year of when the violation "reasonably" should have been discovered. NAC 116.520(2)(b)
- ➤ If a claimant files for ADR and submits an Intervention Affidavit (form 530) based on the same or similar issue(s), the Division will not continue investigating the Intervention Affidavit.

# Alternative Dispute Resolution: Referee vs Mediator

Form 520

- ➤ Referees are licensed attorneys approved by the Division to hear disputes and render a decision based on evidence provided. This is a free service provided by the Ombudsman's office.
- ➤ Mediators are certified and approved by the Division to promote agreement and compromise. Mediators may charge up to \$167 per hour, not to exceed \$500 for a 3-hour mediation; each party pays half.

# Alternative Dispute Resolution: Completing the Form 520

➤ ADR claim form 520, and 2 copies, must be filled out completely by the Claimant and must include:

- ➤ A brief statement of facts giving rise to the dispute and relevant provision(s) of the governing documents at issue.
  - ➤ "Subsection IV, paragraph 3, of ABC HOA Declaration states..."
- >A selection of either mediation or the referee program.
  - ➤ The last page of Claim form 520 contains a list of current mediators and referees to select from.
    - ➤ Resumes of all mediators and referees can be found at <a href="http://red.nv.gov/Content/CIC/ADR/Panel/">http://red.nv.gov/Content/CIC/ADR/Panel/</a>.
- ➤ A \$50 filing fee payable to "NRED" either by check, money order or cash must be submitted. Do not send cash in the mail. This fee is non-refundable.

# Alternative Dispute Resolution: Notifying the Respondent

- ▶7-10 business days after a claim is filed, the Claimant will be mailed a packet from the Division.
  - ➤ The packet will have:
    - > A copy of processed ADR Claim form 520,
    - ➤ Overview form 523,
    - ➤ Blank Respondent Answer form 521,
    - > Subsidy Application for Mediation form 668, and
    - Affidavit of service form showing the required documents that must be served [to the respondent].

# Alternative Dispute Resolution: Notifying the Respondent continued NAC 38.350

- ➤ This packet must be served (by Claimant or at Claimant's expense) on the Respondent within 45 days.
- ➤If there are multiple respondents,
  - > Each respondent must be served separately and
  - ➤ A separate Affidavit of Service Form, completed by the server, must be notarized and filed with the Division for each respondent.

#### Alternative Dispute Resolution: Respondent

NAC 38.350

- >Respondent(s) must review all documents served upon them.
- ➤ A Respondent form 521, and one copy, must be completely filled out and filed with the Division within 30 days of being served and a copy must be mailed to the claimant.
  - The respondent will state on the form 521 whether they agree with the claimant's selection of mediator or referee.
    - ➤ Both parties (not more than two) must agree to participate in the referee program or the dispute automatically defaults to mediation.
    - ➤ If both parties cannot agree on a mediator/referee, one will be appointed by the Division at random.
  - Respondent(s) should provide a brief statement of their defense regarding the allegations.

## Alternative Dispute Resolution: Respondent continued

Form 520 & Form 521

- Lastly, a \$50 filing fee payable to "NRED" either by check, money order, or cash must be provided at the time of filing. This fee is non-refundable.
- ➤Once a mediator or referee is appointed, they will govern the process going forward.