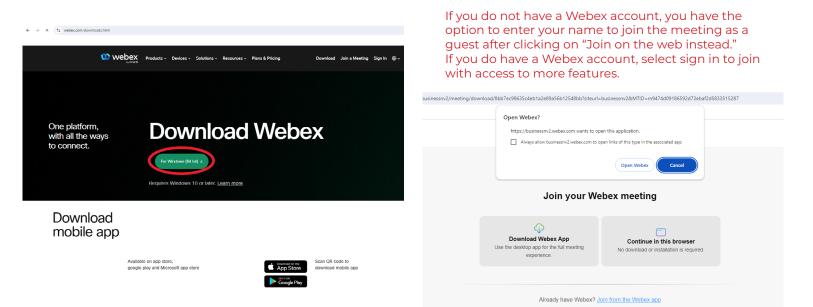

Additional Tips:

- Test Your Setup: It is a good idea to test your audio and video settings before the meeting starts to avoid technical issues.

-Arrive Early: Join a few minutes early to make sure everything is working correctly.

-Attendees arriving **more than 15 minutes** after the scheduled start time will not receive a certificate of attendance. -Google Chrome is the best web browser to use if joining through the web as a guest without an account.