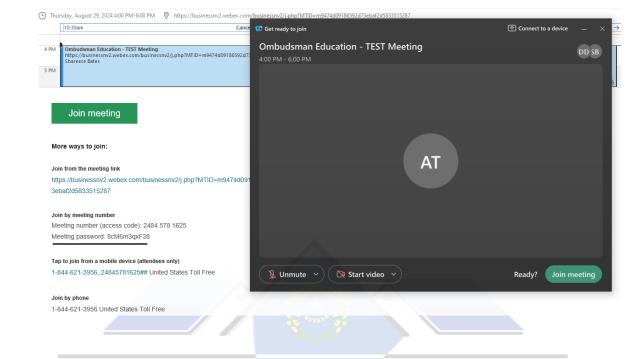

Select Your Audio and Video Settings:

Step 4

- Before joining, you can choose whether to connect using your computer's audio or dial in by phone. You can also decide if you want to enable or disable your video.

Once you've adjusted your settings, click the "Join Meeting" button to enter the virtual room

Participate in the Meeting:

- Once inside the meeting, you can use the on-screen controls to mute/unmute your microphone, start/stop your video, raise you hand, share your screen, and chat with other participants.