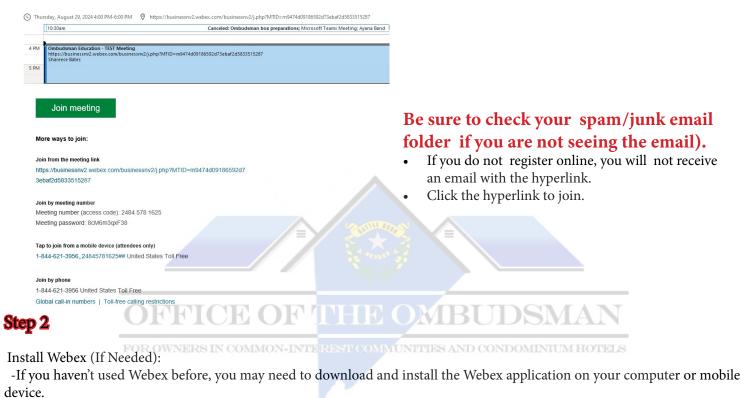

### Step 1

You will receive an email invitation from the host containing the details of the Webex meeting, including the date, time, and a link to join

• You can also join directly through a web browser without installing the app

## Step 3

Join the Meeting:

- At the scheduled time, click the "Join Meeting" link provided in your email invitation.
- If prompted, enter the meeting number (access code) and password, which are also included in the invitation.

Select Your Audio and Video Settings:

Step 4

- Before joining, you can choose whether to connect using your computer's audio or dial in by phone. You can also decide if you want to enable or disable your video.