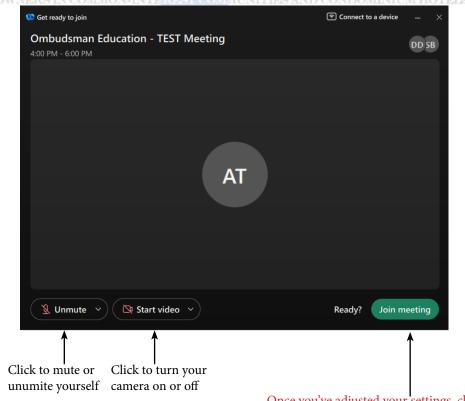

Once you've adjusted your settings, click the "Join Meeting" button to enter the virtual room

Participate in the Meeting:

- Once inside the meeting, you can use the on-screen controls to mute/unmute your microphone, start/stop your video, raise you hand, share your screen, and chat with other participants.