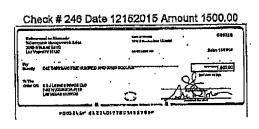

| 1 77811.312 2 7 14#                                           |             |







| MONTH          | CHECK # | AMOUNT      | SIGNATURES | INVOICE #   | HLNOM          | CHECK# | AMOUNT                   | TWO | INVOICE # |
|----------------|---------|-------------|------------|-------------|----------------|--------|--------------------------|-----|-----------|
| January        | 243     | \$106.25    |            | 25992       | March (cont'd) | 7.1.2  | \$1,818.88               |     |           |
|                | 249     | \$676.16    |            |             |                | 278    | \$575.00                 |     |           |
|                | 250     | \$676.16    |            |             |                | 279    | \$3,000.00               | Yes | ,         |
|                | 251     | \$390.00    |            |             |                |