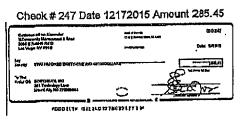

| 1 77811.312 2 7 14#                                           |             |







| MONTH          | CHECK # | AMOUNT      | SIGNATURES | INVOICE #   | HLNOM          | CHECK# | AMOUNT                   | TWO | INVOICE # |
|----------------|---------|-------------|------------|-------------|----------------|--------|--------------------------|-----|-----------|
| January        | 243     | \$106.25    |            | 25992       | March (cont'd) | 7.1.2  | \$1,818.88               |     |           |
|                | 249     | \$676.16    |            |             |                | 278    | \$575.00                 |     |           |
|                | 250     | \$676.16    |            |             |                | 279    | \$3,000.00               | Yes | ,         |
|                | 251     | \$390.00    |            |             |                |