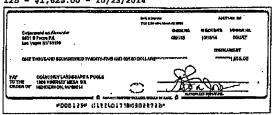

|                                             | **         | Channel     |
| CHETHOUS OF BOAT MARCHED TYLEN                                                                                   | AND BOY TO DOTT ALB                         | <u> </u>   | 7,t20.00    |
| ANY COMMUNITY HAVINGENERY & BAL<br>TO THE STATE OF PROPERTY HAVINGENERY & BAL<br>DAUGHT LIV HAVE VEGET, MY 20120 |                                             | a Car      |             |

#### 118 - \$209.16 - 10/03/2014



#### 119 - \$1,885.00 - 10/02/2014



#### 120 - \$808.17 - 10/07/2014



#### 121 - \$1,948.80 - 10/03/2014



#### 122 - \$332.00 - 10/23/2014



#### 123 - \$1,592.89 - 10/20/2014



125 - \$1,625.00 - 10/23/2014



126 - \$4,804.00 - 10/30/2014

|