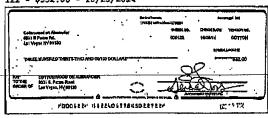

| 01-25/14   | DATE        |
|                                                                                                                  |                                             | **         | Channel     |
| CHETHOUS OF BOAT MARCHED TYLEN                                                                                   | AND BOY TO DOTT ALB                         | <u> </u>   | 7,t20.00    |
| ANY COMMUNITY HAVINGENERY & BAL<br>TO THE STATE OF PROPERTY HAVINGENERY & BAL<br>DAUGHT LIV HAVE VEGET, MY 20120 |                                             | a Car      |             |

#### 118 - \$209.16 - 10/03/2014



#### 119 - \$1,885.00 - 10/02/2014



#### 120 - \$808.17 - 10/07/2014



#### 121 - \$1,948.80 - 10/03/2014



#### 122 - \$332.00 - 10/23/2014



#### 123 - \$1,592.89 - 10/20/2014



125 - \$1,625.00 - 10/23/2014



126 - \$4,804.00 - 10/30/2014

|