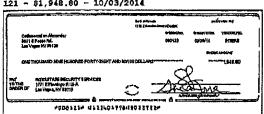

| . 000117                                    | 01-25/14   | DATE        |
|                                                                                                                  |                                             | **         | Channel     |
| CHETHOUS OF BOAT MARCHED TYLEN                                                                                   | AND BOY TO DOTT ALB                         | <u> </u>   | 7,t20.00    |
| ANY COMMUNITY HAVINGENERY & BAL<br>TO THE STATE OF PROPERTY HAVINGENERY & BAL<br>DAUGHT LIV HAVE VEGET, MY 20120 |                                             | a Car      |             |

#### 118 - \$209.16 - 10/03/2014



#### 119 - \$1,885.00 - 10/02/2014



#### 120 - \$808.17 - 10/07/2014



#### 121 - \$1,948.80 - 10/03/2014



#### 122 - \$332.00 - 10/23/2014



#### 123 - \$1,592.89 - 10/20/2014



125 - \$1,625.00 - 10/23/2014



126 - \$4,804.00 - 10/30/2014

|