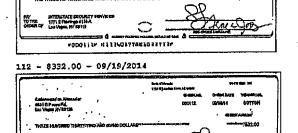

|
| ALL CONTRIGUE RANGODADA & RAYES                                  | ×2 1                                                   |
| TO THE SEAL & PROCESS AS                                         | 7 1 7 lb a Class 1                                     |
| ROST OF Las Viget, NV 8 Pills                                    | - ALIMINI I                                            |
| D marrane sales states to                                        | <u> </u>                                               |
| **************************************                           | 21-220                                                 |
| AND TIME MESSARE LIEUSING STATE                                  |                                                        |





111 - \$2,695.84 - 09/03/2014



COCOTTS APERTORISMENT

#### 117 - \$1,820.00 - 10/03/2014

|                                                                                                                  | for a branch<br>1100 For the Many of Libert | ٠ ٣        | 9) 140 jun  |
|------------------------------------------------------------------------------------------------------------------|---------------------------------------------|------------|-------------|
| Collement on Paramore                                                                                            | t-mixt-                                     | - ******** | Veryno fate |
| (ALL Victor IV.                                                                                                  | . 000117