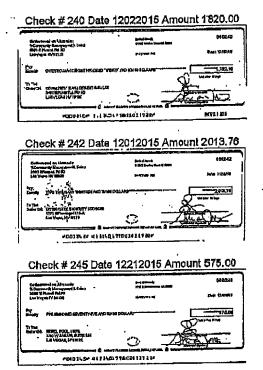

| 1 77811.312 2 7 14#                                           |             |







| MONTH          | CHECK # | AMOUNT      | SIGNATURES | INVOICE #   | HLNOM          | CHECK# | AMOUNT                   | TWO | INVOICE # |
|----------------|---------|-------------|------------|-------------|----------------|--------|--------------------------|-----|-----------|
| January        | 243     | \$106.25    |            | 25992       | March (cont'd) | 7.1.2  | \$1,818.88               |     |           |
|                | 249     | \$676.16    |            |             |                | 278    | \$575.00                 |     |           |
|                | 250     | \$676.16    |            |             |                | 279    | \$3,000.00               | Yes | ,         |
|                | 251     | \$390.00    |            |             |                |