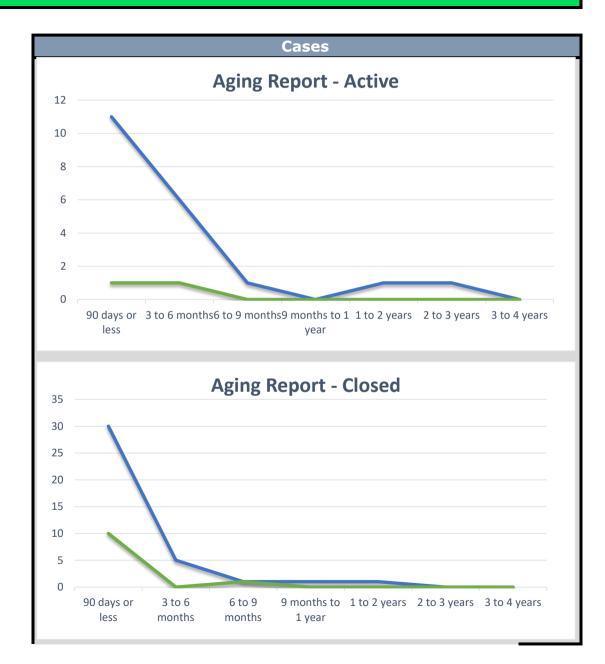

### **Statement of Fact**

| Cases                       | South | North |
|-----------------------------|-------|-------|
| Cases Opened YTD            | 41    | 7     |
| Total # of Active Cases     | 20    | 2     |
| Total # of Cases Closed YTD | 38    | 11    |
|                             |       |       |

| Aging Report - Active | South | North |
|-----------------------|-------|-------|
| 90 days or less       | 11    | 1     |
| 3 to 6 months         | 6     | 1     |
| 6 to 9 months         | 1     | 0     |
| 9 months to 1 year    | 0     | 0     |
| 1 to 2 years          | 1     | 0     |
| 2 to 3 years          | 1     | 0     |
| 3 to 4 years          | 0     | 0     |
| Total                 | 20    | 2     |

| Aging Report - Closed | South | North |
|-----------------------|-------|-------|
| 90 days or less       | 30    | 10    |
| 3 to 6 months         | 5     | 0     |
| 6 to 9 months         | 1     | 1     |
| 9 months to 1 year    | 1     | 0     |
| 1 to 2 years          | 1     | 0     |
| 2 to 3 years          | 0     | 0     |
| 3 to 4 years          | 0     | 0     |
| Total                 | 38    | 11    |