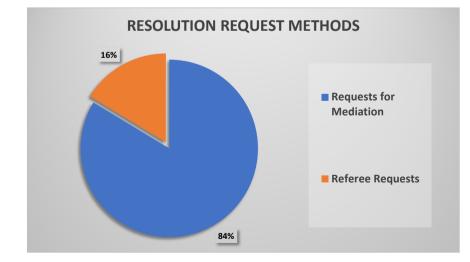

| Mediation Requests     |    |
|------------------------|----|
| Requests for Mediation | 87 |

| Referee Requests |    |
|------------------|----|
| Referee Requests | 17 |

| Assigned Claims                           |    |  |  |
|-------------------------------------------|----|--|--|
| Mediation Assignments                     | 49 |  |  |
| Referee Assignments                       | 1  |  |  |
| FY 21 Assigned Claims / Pending Mediation | 10 |  |  |