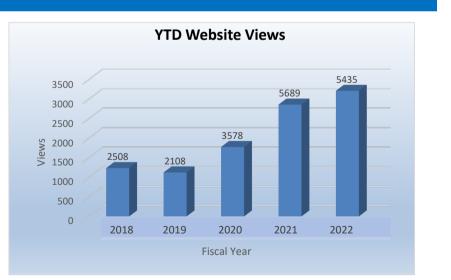

#### **TRAINING OFFICER** Training Topics Available on Website 23 Website Views (CIC pages) 5,435 TRAININGS PROVIDED 44 On-site (via Microsoft Teams) 41 Off-site (to associations upon request) 3 Reno/Carson City 1 Henderson 0 Las Vegas 2 North Las Vegas 0 ATTENDEES 738