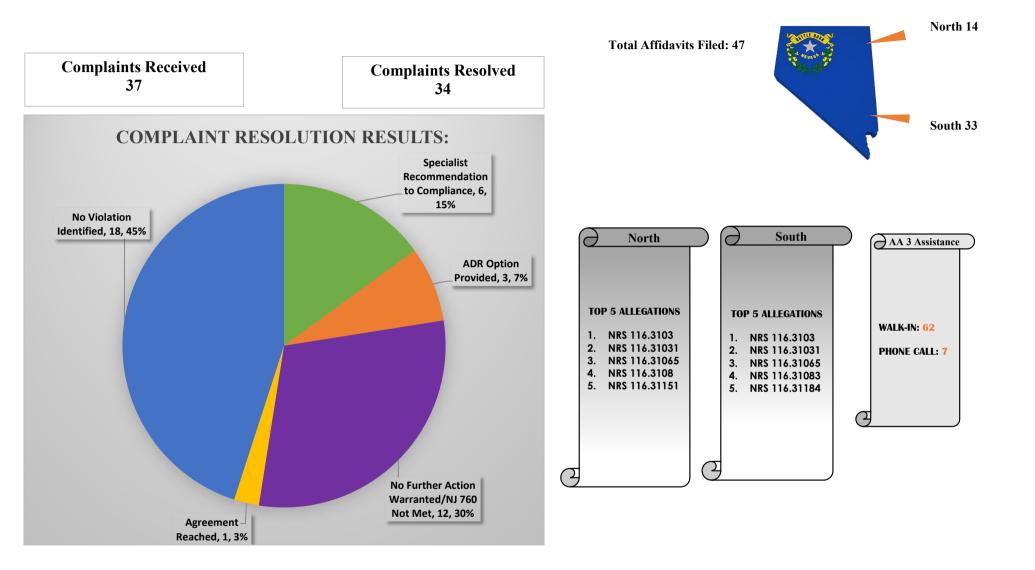

### Alternative Dispute Resolution Report

| New Claims Initiated |    |  |
|----------------------|----|--|
| Initial Claims Filed | 58 |  |
| Northern Filings     | 43 |  |
| Southern Filings     | 15 |  |

| Responses Received      |            |  |  |  |
|-------------------------|------------|--|--|--|
| Responses Received      | 46         |  |  |  |
| Number of Total Filings | 104        |  |  |  |
| Filing Fees Received    | \$5,200.00 |  |  |  |

| Mediation Requests     |    |
|------------------------|----|
| Requests for Mediation | 87 |

| Referee Requests |    |
|------------------|----|
| Referee Requests | 17 |

| Assigned Claims                           |    |  |  |
|-------------------------------------------|----|--|--|
| Mediation Assignments                     | 49 |  |  |
| Referee Assignments                       | 1  |  |  |
| FY 21 Assigned Claims / Pending Mediation | 10 |  |  |

| Closed Claims - Southern Nevada          |    |  |  |  |
|------------------------------------------|----|--|--|--|
| Disposition of Closed Claims             | 47 |  |  |  |
| Dismissed by Division                    | 1  |  |  |  |
| Dismissed by Mediator                    | 0  |  |  |  |
| Duplicate Claim Processed                | 0  |  |  |  |
| Respondent Never Submitted a Response    | 7  |  |  |  |
| Respondent Not Served                    | 6  |  |  |  |
| Respondent Refused to Attend Mediation   | 2  |  |  |  |
| Referee                                  | 0  |  |  |  |
| Successful Mediation - Agreement Reached | 13 |  |  |  |
| Settled Prior to Mediation               | 0  |  |  |  |
| Unsuccessful Mediations - No Agreement   | 17 |  |  |  |
| Withdrawn By Claimant                    | 1  |  |  |  |

| Closed Claims - Northern Nevada               |    |  |  |
|-----------------------------------------------|----|--|--|
| Disposition of Claims Closed                  | 15 |  |  |
| Dissmissed by Division - Not ADR Jurisdiction | 0  |  |  |
| Duplicate Claim Processed                     | 0  |  |  |
| Respondent Never Submitted a Response         | 4  |  |  |
| Respondent Not Served                         | 0  |  |  |
| Respondent Refused to Attend Mediation        | 0  |  |  |
| Successful Mediation - Agreement Reached      | 4  |  |  |
| Settled Prior to Mediation                    | 0  |  |  |
| Unsuccessful Mediation - No Agreement         | 7  |  |  |
| Withdrawn By Claimant                         | 0  |  |  |