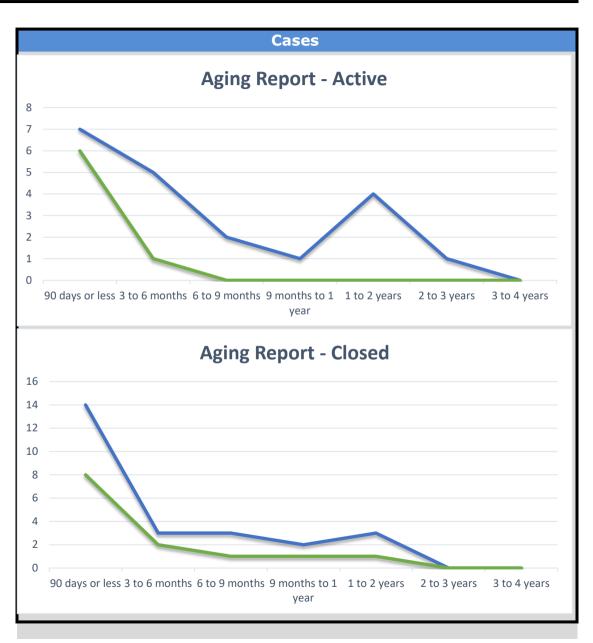

### **INTERVENTION AFFIDAVIT**

| Cases                       | South | North |
|-----------------------------|-------|-------|
| Cases Opened YTD            | 21    | 12    |
| Total # of Active Cases     | 20    | 7     |
| Total # of Cases Closed YTD | 25    | 13    |
|                             |       |       |

| Aging Report - Active | South | North |
|-----------------------|-------|-------|
| 90 days or less       | 7     | 6     |
| 3 to 6 months         | 5     | 1     |
| 6 to 9 months         | 2     | 0     |
| 9 months to 1 year    | 1     | 0     |
| 1 to 2 years          | 4     | 0     |
| 2 to 3 years          | 1     | 0     |
| 3 to 4 years          | 0     | 0     |
| Total                 | 20    | 7     |

| Aging Report - Closed | South | North |
|-----------------------|-------|-------|
| 90 days or less       | 14    | 8     |
| 3 to 6 months         | 3     | 2     |
| 6 to 9 months         | 3     | 1     |
| 9 months to 1 year    | 2     | 1     |
| 1 to 2 years          | 3     | 1     |
| 2 to 3 years          | 0     | 0     |
| 3 to 4 years          | 0     | 0     |
| Total                 | 25    | 13    |