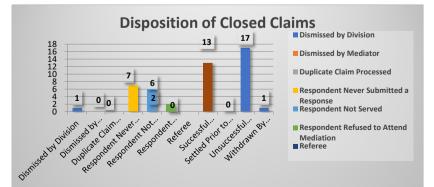

| Closed Claims - Southern Nevada          |    |  |  |  |
|------------------------------------------|----|--|--|--|
| Disposition of Closed Claims             | 47 |  |  |  |
| Dismissed by Division                    | 1  |  |  |  |
| Dismissed by Mediator                    | 0  |  |  |  |
| Duplicate Claim Processed                | 0  |  |  |  |
| Respondent Never Submitted a Response    | 7  |  |  |  |
| Respondent Not Served                    | 6  |  |  |  |
| Respondent Refused to Attend Mediation   | 2  |  |  |  |
| Referee                                  | 0  |  |  |  |
| Successful Mediation - Agreement Reached | 13 |  |  |  |
| Settled Prior to Mediation               | 0  |  |  |  |
| Unsuccessful Mediations - No Agreement   | 17 |  |  |  |
| Withdrawn By Claimant                    | 1  |  |  |  |