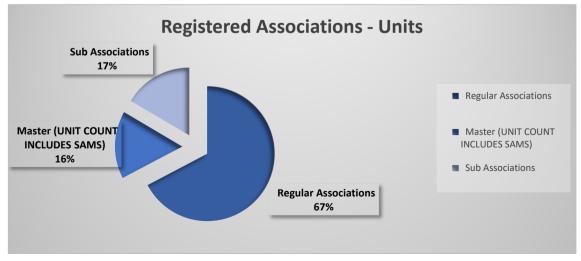

## Homeowner Association Registration

| HOA Types                         | Number of Associations | Number of Units |
|-----------------------------------|------------------------|-----------------|
| Regular Associations              | 2,716                  | 390,094         |
| Master (UNIT COUNT INCLUDES SAMS) | 112                    | 93,768          |
| Sub Associations                  | 685                    | 95,816          |
| Hotel Associations                | 10                     | 6,328           |
| <u>Total</u>                      | <u>3,523</u>           | <u>586,006</u>  |