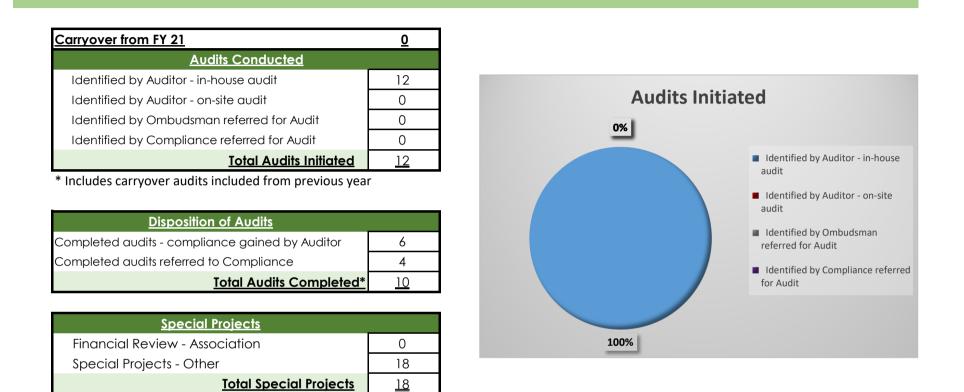

## **Auditor Report**

The Auditor analyzes association information submitted on forms submitted to the Divison, determines areas of deficiency and subsequently engages the association in an audit. However, an audit may be initiated at the request of the Ombudsman, administrative staff, or investigator. The audit includes a review and analysis of the association's governing documents, financial records, and other records requested, to identify areas of non-compliance. In addition to association audits, the Auditor may also assist the Ombudsman or Compliance section with association financial statement reviews and recommendations based on financial reviews on an as-needed basis.