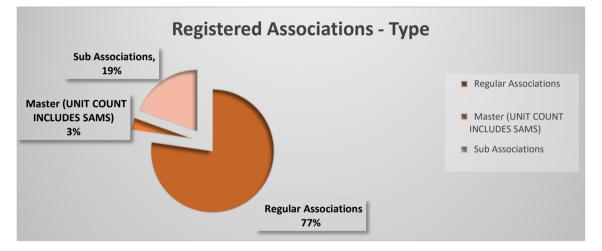

## Homeowner Association Registration

| HOA Types                         | Number of Associations | Number of Units |
|-----------------------------------|------------------------|-----------------|
| Regular Associations              | 2,716                  | 390,094         |
| Master (UNIT COUNT INCLUDES SAMS) | 112                    | 93,768          |
| Sub Associations                  | 685                    | 95,816          |
| Hotel Associations                | 10                     | 6,328           |
| <u>Total</u>                      | <u>3,523</u>           | <u>586,006</u>  |