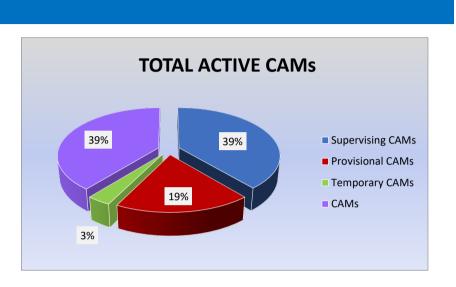

# **Education and Training**

| EDUCATION OFFICER                                    |     |
|------------------------------------------------------|-----|
| TOTAL ACTIVE CAMs                                    | 789 |
| Supervising CAMs                                     | 307 |
| Provisional CAMs                                     | 146 |
| Temporary CAMs                                       | 26  |
| CAMs                                                 | 310 |
| TOTAL ACTIVE CE COURSES                              | 132 |
| Approved for General Credit                          | 95  |
| Approved for Law Credit                              | 37  |
| Newly Approved Courses                               | 11  |
| Renewed Courses                                      | 33  |
| Course Offerings*                                    | 52  |
| Audits Conducted by Division                         | 4   |
| Educational Materials Created/Published on Website** | 9   |