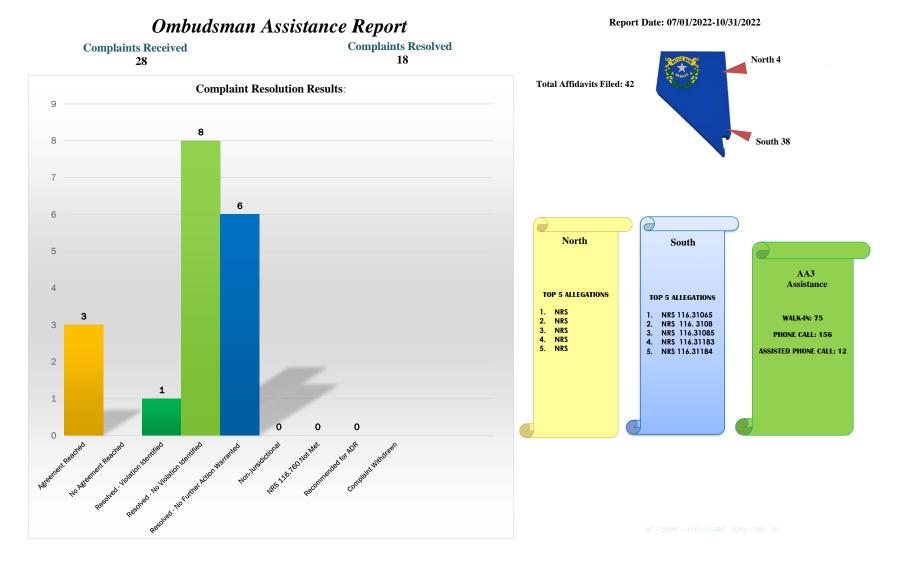

## **REPORTING PERIOD JULY 1, 2022 - OCTOBER 31, 2022**

FISCAL YEAR 23

Number of Ombudsman Referral to Compliance - 15 Number of Resolution Specialist Recommendation for Consideration to Compliance - 10 Number of Resolution Conferences Held - 13