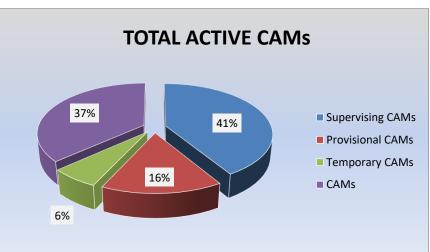

| Oct-22                                               | YTD | FY 23 |  |  |
|------------------------------------------------------|-----|-------|--|--|
| EDUCATION OFFICER                                    |     |       |  |  |
| TOTAL ACTIVE CAMs                                    | 757 |       |  |  |
| Supervising CAMs                                     | 313 |       |  |  |
| Provisional CAMs                                     | 118 |       |  |  |
| Temporary CAMs                                       | 48  |       |  |  |
| CAMs                                                 | 278 |       |  |  |
| TOTAL ACTIVE CE COURSES                              | 142 |       |  |  |
| Approved for General Credit                          | 99  |       |  |  |
| Approved for Law Credit                              | 43  |       |  |  |
| Newly Approved Courses                               | 1   |       |  |  |
| Renewed Courses                                      | 28  |       |  |  |
| Course Offerings*                                    | 72  | 6%    |  |  |
| Audits Conducted by Division                         | 0   | 070   |  |  |
| Educational Materials Created/Published on Website** | 1   |       |  |  |