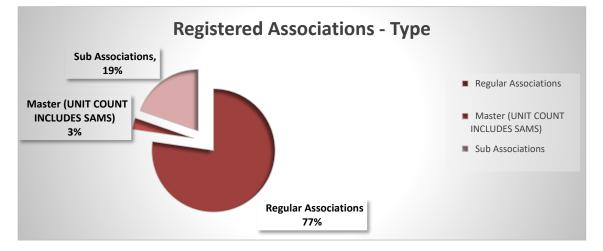

### Homeowner Association Registration

| HOA Types                         | Number of Associations | Number of Units |
|-----------------------------------|------------------------|-----------------|
| Regular Associations              | 2,772                  | 397,368         |
| Master (UNIT COUNT INCLUDES SAMS) | 109                    | 107,533         |
| Sub Associations                  | 705                    | 100,546         |
| Hotel Associations                | 10                     | 6,328           |
| <u>Total</u>                      | <u>3.596</u>           | <u>611,775</u>  |