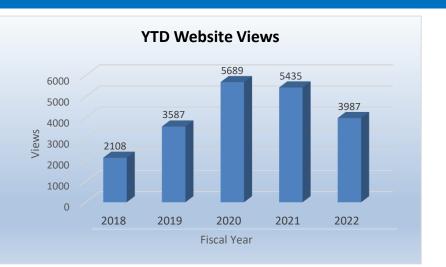

| TRAINING OFFICER                            |   |       |
|---------------------------------------------|---|-------|
| Training Topics Available on Website        |   | 22    |
| Website Views (CIC pages)                   |   | 3,987 |
| TRAININGS PROVIDED                          |   | 25    |
| On-site (via Microsoft Teams)               |   | 24    |
| Off-site (via Microsoft Teams upon request) |   | 1     |
| Reno/Carson City                            | 0 |       |
| Henderson                                   | 0 |       |
| Las Vegas                                   | 0 |       |
| North Las Vegas                             | 0 |       |
| ATTENDEES                                   |   | 444   |