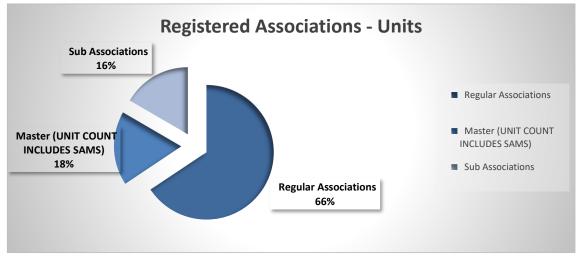

### Homeowner Association Registration

| HOA Types                         | Number of Associations | Number of Units |
|-----------------------------------|------------------------|-----------------|
| Regular Associations              | 2,772                  | 397,368         |
| Master (UNIT COUNT INCLUDES SAMS) | 109                    | 107,533         |
| Sub Associations                  | 705                    | 100,546         |
| Hotel Associations                | 10                     | 6,328           |
| <u>Total</u>                      | <u>3.596</u>           | <u>611,775</u>  |