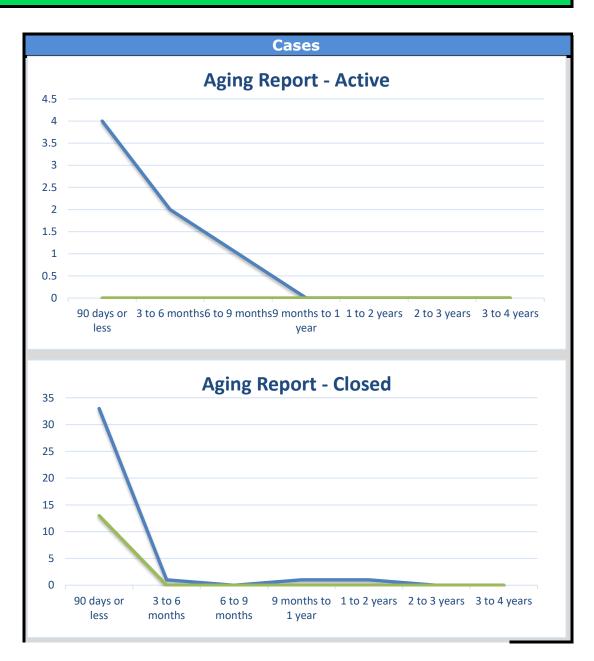

| Cases                       | South | North |
|-----------------------------|-------|-------|
| Cases Opened YTD            | 34    | 12    |
| Total # of Active Cases     | 7     | 0     |
| Total # of Cases Closed YTD | 36    | 13    |
|                             |       |       |

| Aging Report - Active | South | North |
|-----------------------|-------|-------|
| 90 days or less       | 4     | 0     |
| 3 to 6 months         | 2     | 0     |
| 6 to 9 months         | 1     | 0     |
| 9 months to 1 year    | 0     | 0     |
| 1 to 2 years          | 0     | 0     |
| 2 to 3 years          | 0     | 0     |
| 3 to 4 years          | 0     | 0     |
| Total                 | 7     | 0     |

| Aging Report - Closed | South | North |
|-----------------------|-------|-------|
| 90 days or less       | 33    | 13    |
| 3 to 6 months         | 1     | 0     |
| 6 to 9 months         | 0     | 0     |
| 9 months to 1 year    | 1     | 0     |
| 1 to 2 years          | 1     | 0     |
| 2 to 3 years          | 0     | 0     |
| 3 to 4 years          | 0     | 0     |
| Total                 | 36    | 13    |