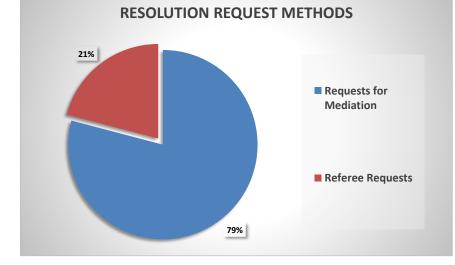

| Mediation Requests     |    |
|------------------------|----|
| Requests for Mediation | 87 |

| Referee Requests |    |  |
|------------------|----|--|
| Referee Requests | 23 |  |

| Assigned Claims       |    |  |  |  |
|-----------------------|----|--|--|--|
| Mediation Assignments | 50 |  |  |  |
| Referee Assignments   | 1  |  |  |  |