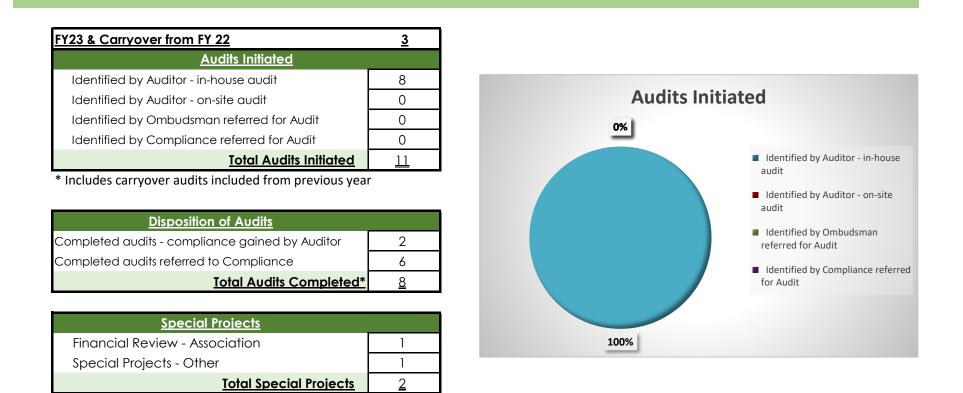

## **Auditor Report**

The Auditor analyzes association information submitted on forms submitted to the Divison, determines areas of deficiency and subsequently engages the association in an audit. However, an audit may be initiated at the request of the Ombudsman, administrative staff, or investigator. The audit includes a review and analysis of the association's governing documents, financial records, and other records requested, to identify areas of non-compliance. In addition to association audits, the Auditor may also assist the Ombudsman or Compliance section with association financial statement reviews and recommendations based on financial reviews on an as-needed basis.