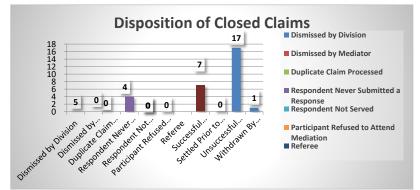

| Closed Claims - Southern Nevada          |    |  |  |  |
|------------------------------------------|----|--|--|--|
| Disposition of Closed Claims             | 29 |  |  |  |
| Dismissed by Division                    | 0  |  |  |  |
| Dismissed by Mediator                    | 0  |  |  |  |
| Duplicate Claim Processed                | 0  |  |  |  |
| Respondent Never Submitted a Response    | 4  |  |  |  |
| Respondent Not Served                    | 0  |  |  |  |
| Participant Refused to Attend Mediation  | 0  |  |  |  |
| Referee                                  | 0  |  |  |  |
| Successful Mediation - Agreement Reached | 7  |  |  |  |
| Settled Prior to Mediation               | 0  |  |  |  |
| Unsuccessful Mediation - No Agreement    | 17 |  |  |  |
| Withdrawn By Claimant                    | 1  |  |  |  |