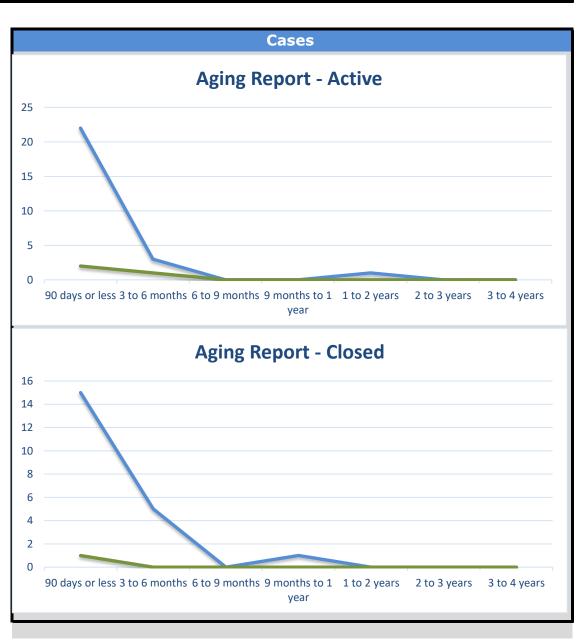

#### **INTERVENTION AFFIDAVIT**

| Cases                       | South | North |
|-----------------------------|-------|-------|
| Cases Opened YTD            | 30    | 3     |
| Total # of Active Cases     | 26    | 3     |
| Total # of Cases Closed YTD | 21    | 1     |
|                             | -     |       |

| Aging Report - Active | South | North |
|-----------------------|-------|-------|
| 90 days or less       | 22    | 2     |
| 3 to 6 months         | 3     | 1     |
| 6 to 9 months         | 0     | 0     |
| 9 months to 1 year    | 0     | 0     |
| 1 to 2 years          | 1     | 0     |
| 2 to 3 years          | 0     | 0     |
| 3 to 4 years          | 0     | 0     |
| Total                 | 26    | 3     |

| Aging Report - Closed | South | North |
|-----------------------|-------|-------|
| 90 days or less       | 15    | 1     |
| 3 to 6 months         | 5     | 0     |
| 6 to 9 months         | 0     | 0     |
| 9 months to 1 year    | 1     | 0     |
| 1 to 2 years          | 0     | 0     |
| 2 to 3 years          | 0     | 0     |
| 3 to 4 years          | 0     | 0     |
| Total                 | 21    | 1     |