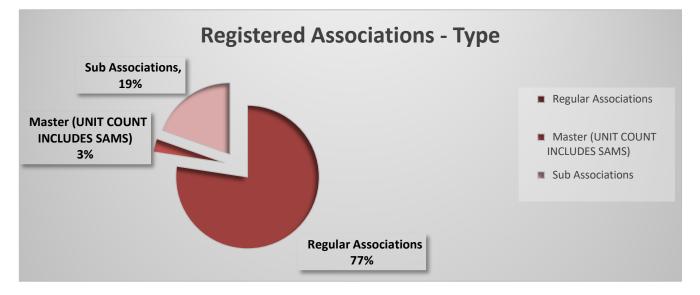

## Homeowner Association Registration

| HOA Types                         | Number of Associations | Number of Units |
|-----------------------------------|------------------------|-----------------|
| Regular Associations              | 2,824                  | 406,388         |
| Master (UNIT COUNT INCLUDES SAMS) | 110                    | 94,341          |
| Sub Associations                  | 714                    | 103,709         |
| Hotel Associations                | 10                     | 6,328           |
| <u>Total</u>                      | <u>3.658</u>           | <u>610,766</u>  |