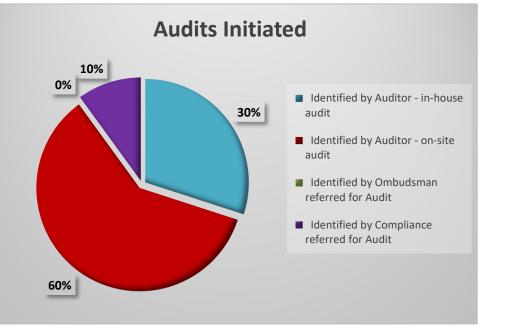

## Auditor Report

| FY24 & Carryover from FY 23                 | <u>5</u>  |  |
|---------------------------------------------|-----------|--|
| Audits Initiated                            |           |  |
| Identified by Auditor - in-house audit      | 3         |  |
| Identified by Auditor - on-site audit       | 6         |  |
| Identified by Ombudsman referred for Audit  | 0         |  |
| Identified by Compliance referred for Audit | 1         |  |
| Total Audits Initiated                      | <u>15</u> |  |