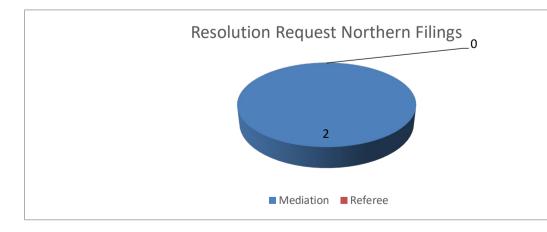

## Alternative Dispute Resolution Report

|                                   | Claims          |                  |       |
|-----------------------------------|-----------------|------------------|-------|
| Carry over from previous years 32 |                 |                  | 2     |
| Claims Filed                      | Pervious Months | Current<br>Month | YTD   |
|                                   | 51              | 20               | 71    |
|                                   |                 |                  |       |
| <b>Resolution Request Methods</b> | Mediation       | Referee          | Total |
| Southern Filings                  | 13              | 2                | 15    |
| Northern Filings                  | 2               | 0                | 2     |