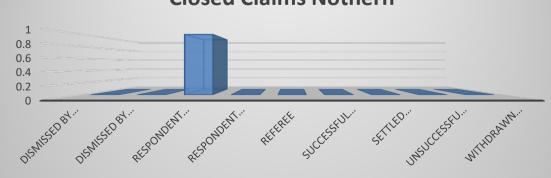

| Closed Claims - Northern Nevada          |   |  |
|------------------------------------------|---|--|
| Disposition of Claims Closed             | 6 |  |
| Dismissed by Division                    | 0 |  |
| Dismissed by Mediator                    | 0 |  |
| Respondent Never Submitted a Response    | 4 |  |
| Respondent Not Served                    | 0 |  |
| Referee                                  | 0 |  |
| Successful Mediation - Agreement Reached | 1 |  |
| Settled Prior to Mediation               | 0 |  |
| Unsuccessful Mediation - No Agreement    | 1 |  |
| Withdrawn By Claimant                    | 0 |  |