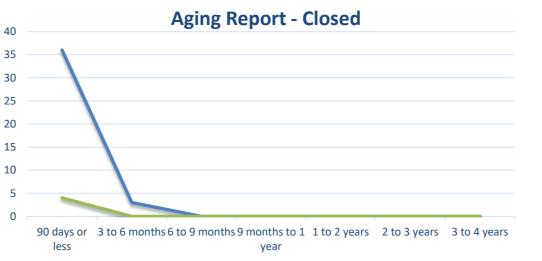

| Aging Report - Closed | South | North |
|-----------------------|-------|-------|
| 90 days or less       | 45    | 7     |
| 3 to 6 months         | 6     | 1     |
| 6 to 9 months         | 1     | 0     |
| 9 months to 1 year    | 0     | 1     |
| 1 to 2 years          | 3     | 0     |
| 2 to 3 years          | 0     | 0     |
| 3 to 4 years          | 0     | 0     |
| Total                 | 55    | 9     |