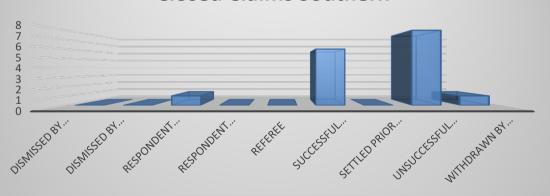

| Assigned Claims       |    |
|-----------------------|----|
| Mediation Assignments | 18 |
| Referee Assignments   | 0  |

| Closed Claims - Southern Nevada          |    |  |  |  |
|------------------------------------------|----|--|--|--|
| Disposition of Closed Claims             | 17 |  |  |  |
| Dismissed by Division                    | 1  |  |  |  |
| Dismissed by Mediator                    | 0  |  |  |  |
| Respondent Never Submitted a Response    | 4  |  |  |  |
| Respondent Not Served                    | 0  |  |  |  |
| Referee                                  | 0  |  |  |  |
| Successful Mediation - Agreement Reached | 4  |  |  |  |
| Settled Prior to Mediation               | 0  |  |  |  |
| Unsuccessful Mediation - No Agreement    | 6  |  |  |  |
| Withdrawn By Claimant                    | 2  |  |  |  |