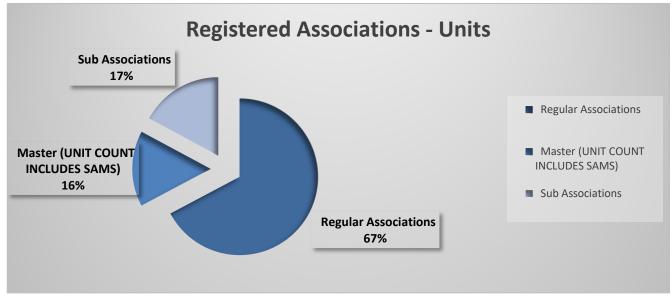

## Homeowner Association Registration

| HOA Types                         | Number of Associations | Number of Units |
|-----------------------------------|------------------------|-----------------|
| Regular Associations              | 2,824                  | 406,388         |
| Master (UNIT COUNT INCLUDES SAMS) | 110                    | 94,341          |
| Sub Associations                  | 714                    | 103,709         |
| Hotel Associations                | 10                     | 6,328           |
| <u>Total</u>                      | <u>3.658</u>           | <u>610,766</u>  |