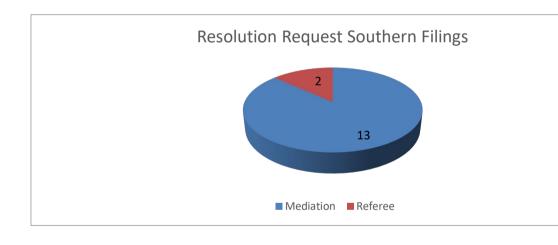

## Alternative Dispute Resolution Report

|                                   | Claims          |                  |       |
|-----------------------------------|-----------------|------------------|-------|
| Carry over from previous years 32 |                 |                  | 2     |
| Claims Filed                      | Pervious Months | Current<br>Month | YTD   |
|                                   | 51              | 20               | 71    |
|                                   |                 |                  |       |
| <b>Resolution Request Methods</b> | Mediation       | Referee          | Total |
| Southern Filings                  | 13              | 2                | 15    |
| Northern Filings                  | 2               | 0                | 2     |