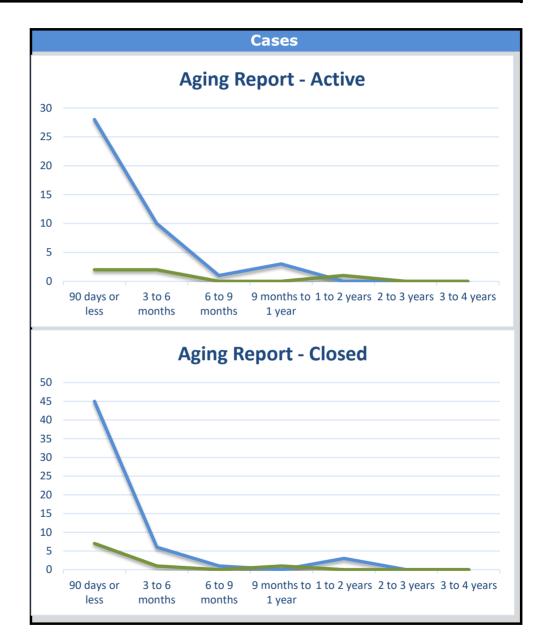

| Aging Report - Active | South | North |
|-----------------------|-------|-------|
| 90 days or less       | 28    | 2     |
| 3 to 6 months         | 10    | 2     |
| 6 to 9 months         | 1     | 0     |
| 9 months to 1 year    | 3     | 0     |
| 1 to 2 years          | 0     | 1     |
| 2 to 3 years          | 0     | 0     |
| 3 to 4 years          | 0     | 0     |
| Total                 | 42    | 5     |

| Aging Report - Closed | South | North |
|-----------------------|-------|-------|
| 90 days or less       | 45    | 7     |
| 3 to 6 months         | 6     | 1     |
| 6 to 9 months         | 1     | 0     |
| 9 months to 1 year    | 0     | 1     |
| 1 to 2 years          | 3     | 0     |
| 2 to 3 years          | 0     | 0     |
| 3 to 4 years          | 0     | 0     |
| Total                 | 55    | 9     |