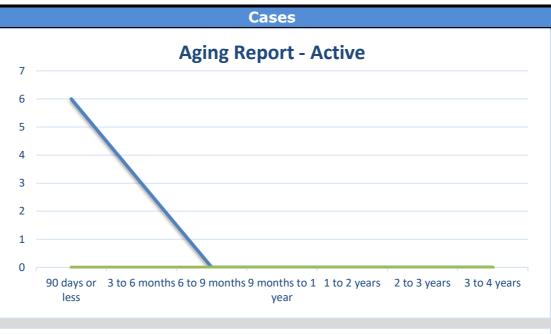

| Aging Report - Active | South | North |
|-----------------------|-------|-------|
| 90 days or less       | 6     | 0     |
| 3 to 6 months         | 3     | 0     |
| 6 to 9 months         | 0     | 0     |
| 9 months to 1 year    | 0     | 0     |
| 1 to 2 years          | 0     | 0     |
| 2 to 3 years          | 0     | 0     |
| 3 to 4 years          | 0     | 0     |
| Total                 | 9     | 0     |