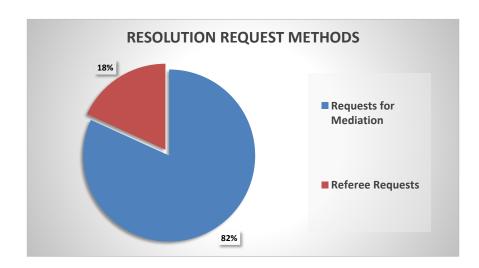

| Mediation Requests     |     |
|------------------------|-----|
| Requests for Mediation | 256 |

| Referee Requests |    |
|------------------|----|
| Referee Requests | 57 |

| Assigned Claims       |     |  |
|-----------------------|-----|--|
|                       |     |  |
| Mediation Assignments | 124 |  |
| Referee Assignments   | 1   |  |