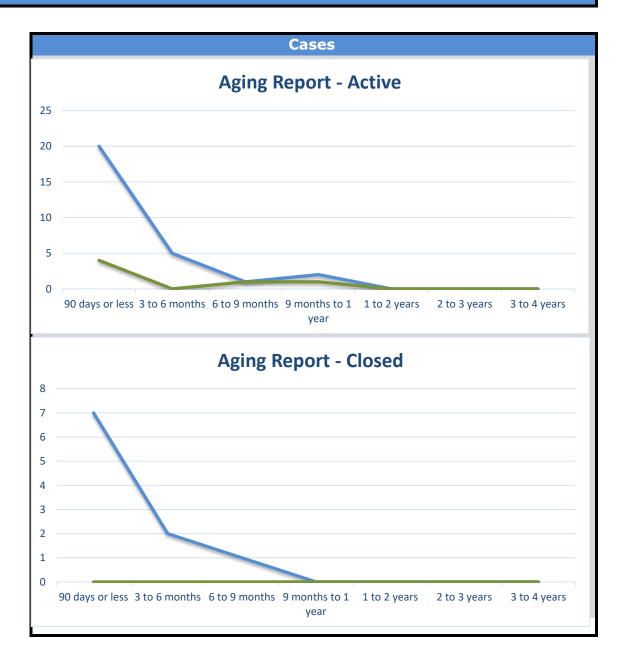

| Aging Report - Active | South | North |
|-----------------------|-------|-------|
| 90 days or less       | 20    | 4     |
| 3 to 6 months         | 5     | 0     |
| 6 to 9 months         | 1     | 1     |
| 9 months to 1 year    | 2     | 1     |
| 1 to 2 years          | 0     | 0     |
| 2 to 3 years          | 0     | 0     |
| 3 to 4 years          | 0     | 0     |
| Total                 | 28    | 6     |

| Aging Report - Closed | South | North |
|-----------------------|-------|-------|
| 90 days or less       | 7     | 0     |
| 3 to 6 months         | 2     | 0     |
| 6 to 9 months         | 1     | 0     |
| 9 months to 1 year    | 0     | 0     |
| 1 to 2 years          | 0     | 0     |
| 2 to 3 years          | 0     | 0     |
| 3 to 4 years          | 0     | 0     |
| Total                 | 10    | 0     |