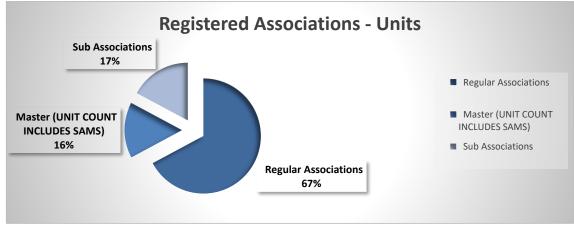

## **Homeowner Association Registration**

| HOA Types                         | Number of Associations | Number of Units |
|-----------------------------------|------------------------|-----------------|
| Regular Associations              | 2,807                  | 404,374         |
| Master (UNIT COUNT INCLUDES SAMS) | 109                    | 94,261          |
| Sub Associations                  | 712                    | 103,493         |
| Hotel Associations                | 10                     | 6,328           |
| <u>Total</u>                      | <u>3.638</u>           | <u>608,456</u>  |