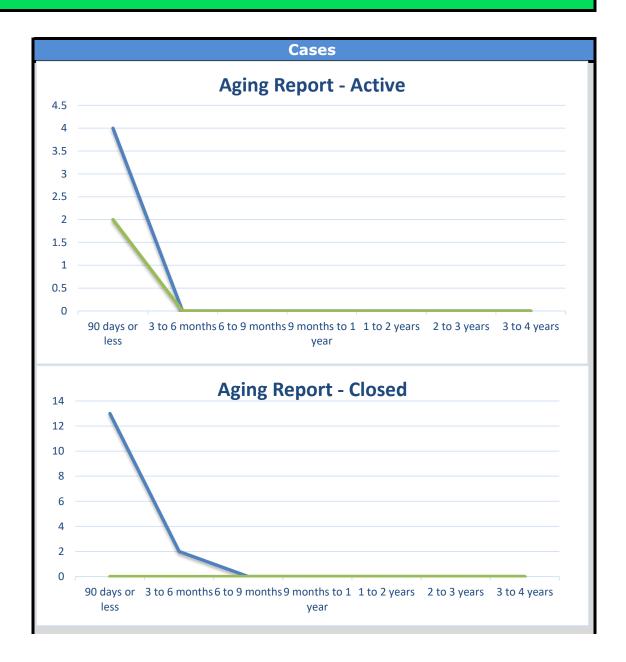

### **INTERVENTION AFFIDAVIT**

| Cases                       | South | North |
|-----------------------------|-------|-------|
| Cases Opened YTD            | 11    | 2     |
| Total # of Active Cases     | 28    | 6     |
| Total # of Cases Closed YTD | 10    | 0     |
|                             |       |       |

| Aging Report - Active | South | North |
|-----------------------|-------|-------|
| 90 days or less       | 20    | 4     |
| 3 to 6 months         | 5     | 0     |
| 6 to 9 months         | 1     | 1     |
| 9 months to 1 year    | 2     | 1     |
| 1 to 2 years          | 0     | 0     |
| 2 to 3 years          | 0     | 0     |
| 3 to 4 years          | 0     | 0     |
| Total                 | 28    | 6     |

| Aging Report - Closed | South | North |
|-----------------------|-------|-------|
| 90 days or less       | 7     | 0     |
| 3 to 6 months         | 2     | 0     |
| 6 to 9 months         | 1     | 0     |
| 9 months to 1 year    | 0     | 0     |
| 1 to 2 years          | 0     | 0     |
| 2 to 3 years          | 0     | 0     |
| 3 to 4 years          | 0     | 0     |
| Total                 | 10    | 0     |