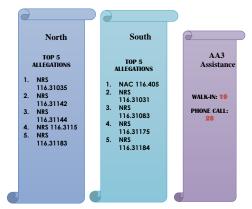

# Complaints Received Complaints Resolved 11 8

North 4

Total Affidavits Filed: 11

South 7

Report Date: 07/01/2023-07/31/2023

Number of Ombudsman Referral to Compliance - 6 Number of Resolution Specialist Recommendation for Consideration to Compliance - 0 Number of Resolution Conferences Held - 3