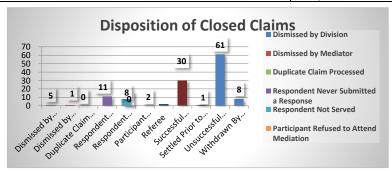

| Closed Claims - Southern Nevada          |     |  |  |  |
|------------------------------------------|-----|--|--|--|
| Disposition of Closed Claims             | 123 |  |  |  |
| Dismissed by Division                    | 1   |  |  |  |
| Dismissed by Mediator                    | 1   |  |  |  |
| Duplicate Claim Processed                | 0   |  |  |  |
| Respondent Never Submitted a Response    | 11  |  |  |  |
| Respondent Not Served                    | 8   |  |  |  |
| Participant Refused to Attend Mediation  | 0   |  |  |  |
| Referee                                  | 2   |  |  |  |
| Successful Mediation - Agreement Reached | 30  |  |  |  |
| Settled Prior to Mediation               | 1   |  |  |  |
| Unsuccessful Mediation - No Agreement    | 61  |  |  |  |
| Withdrawn By Claimant                    | 8   |  |  |  |