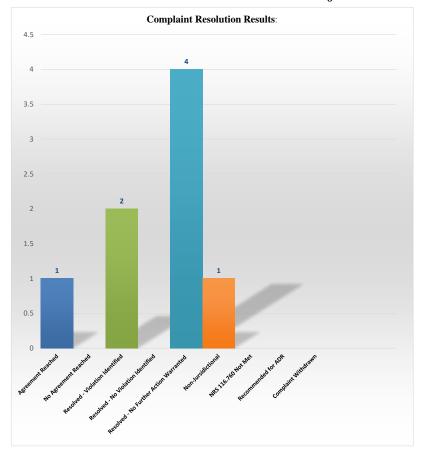

# Complaints Received Complaints Resolved 11 8

North 4

Total Affidavits Filed: 11

South 7

Report Date: 07/01/2023-07/31/2023

Number of Ombudsman Referral to Compliance - 6 Number of Resolution Specialist Recommendation for Consideration to Compliance - 0 Number of Resolution Conferences Held - 3