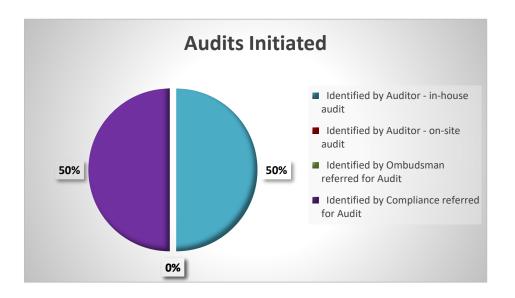

## **Auditor Report**

| FY24 & Carryover from FY 23                 | <u>5</u> |
|---------------------------------------------|----------|
| <u>Audits Initiated</u>                     |          |
| Identified by Auditor - in-house audit      | 1        |
| Identified by Auditor - on-site audit       | 0        |
| Identified by Ombudsman referred for Audit  | 0        |
| Identified by Compliance referred for Audit | 1        |
| <u>Total Audits Initiated</u>               | <u>7</u> |