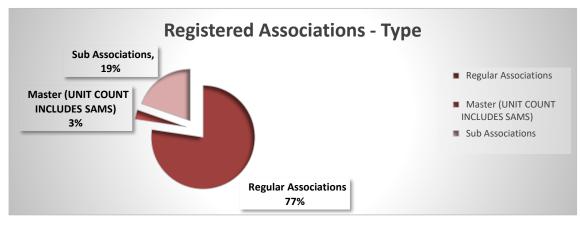

## **Homeowner Association Registration**

| HOA Types                         | Number of Associations | Number of Units |
|-----------------------------------|------------------------|-----------------|
| Regular Associations              | 2,807                  | 404,374         |
| Master (UNIT COUNT INCLUDES SAMS) | 109                    | 94,261          |
| Sub Associations                  | 712                    | 103,493         |
| Hotel Associations                | 10                     | 6,328           |
| <u>Total</u>                      | <u>3.638</u>           | <u>608,456</u>  |