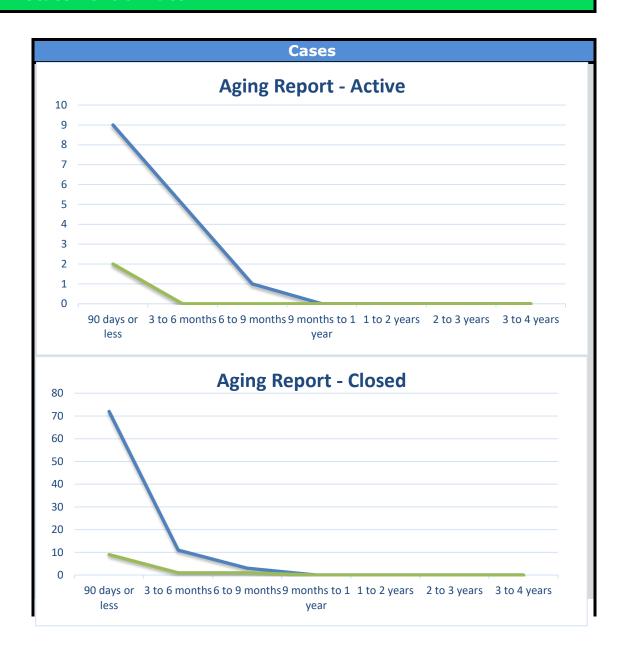

| Aging Report - Active | South | North |
|-----------------------|-------|-------|
| 90 days or less       | 18    | 5     |
| 3 to 6 months         | 7     | 3     |
| 6 to 9 months         | 6     | 0     |
| 9 months to 1 year    | 1     | 0     |
| 1 to 2 years          | 2     | 0     |
| 2 to 3 years          | 0     | 0     |
| 3 to 4 years          | 0     | 0     |
| Total                 | 34    | 8     |

| Aging Report - Closed | South | North |
|-----------------------|-------|-------|
| 90 days or less       | 69    | 11    |
| 3 to 6 months         | 18    | 6     |
| 6 to 9 months         | 6     | 1     |
| 9 months to 1 year    | 4     | 1     |
| 1 to 2 years          | 3     | 1     |
| 2 to 3 years          | 0     | 0     |
| 3 to 4 years          | 0     | 0     |
| Total                 | 100   | 20    |