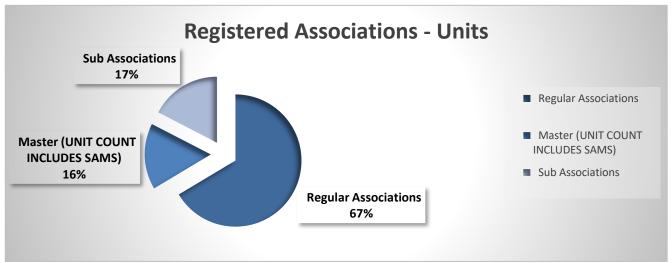

# **Homeowner Association Registration**

| HOA Types                         | Number of Associations | Number of Units |
|-----------------------------------|------------------------|-----------------|
| Regular Associations              | 2,847                  | 407,184         |
| Master (UNIT COUNT INCLUDES SAMS) | 112                    | 99,211          |
| Sub Associations                  | 723                    | 106,701         |
| Hotel Associations                | 9                      | 5,658           |
| <u>Total</u>                      | <u>3,691</u>           | <u>618,754</u>  |