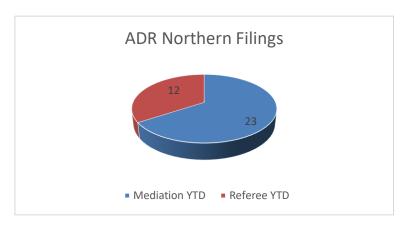

| Resolution Request Methods | Mediation YTD | Referee YTD | Total YTD |
|----------------------------|---------------|-------------|-----------|
| Southern Filings           | 116           | 42          | 158       |
| Northern Filings           | 23            | 12          | 35        |