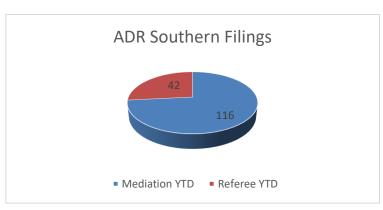

| Resolution Request Methods | Mediation YTD | Referee YTD | Total YTD |
|----------------------------|---------------|-------------|-----------|
| Southern Filings           | 116           | 42          | 158       |
| Northern Filings           | 23            | 12          | 35        |