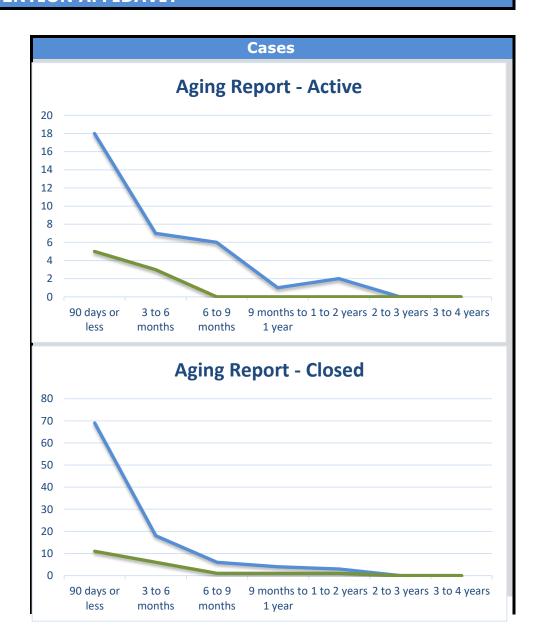

| Aging Report - Active | South | North |
|-----------------------|-------|-------|
| 90 days or less       | 18    | 5     |
| 3 to 6 months         | 7     | 3     |
| 6 to 9 months         | 6     | 0     |
| 9 months to 1 year    | 1     | 0     |
| 1 to 2 years          | 2     | 0     |
| 2 to 3 years          | 0     | 0     |
| 3 to 4 years          | 0     | 0     |
| Total                 | 34    | 8     |

| Aging Report - Closed | South | North |
|-----------------------|-------|-------|
| 90 days or less       | 69    | 11    |
| 3 to 6 months         | 18    | 6     |
| 6 to 9 months         | 6     | 1     |
| 9 months to 1 year    | 4     | 1     |
| 1 to 2 years          | 3     | 1     |
| 2 to 3 years          | 0     | 0     |
| 3 to 4 years          | 0     | 0     |
| Total                 | 100   | 20    |