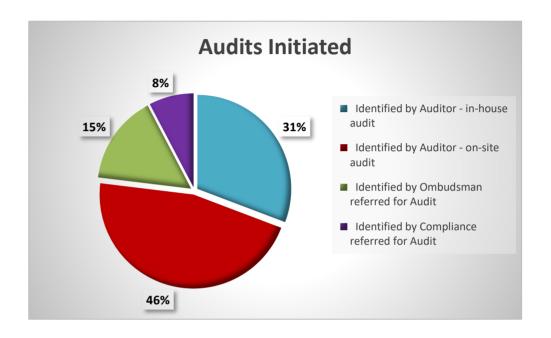

## **Auditor Report**

| FY24 & Carryover from FY 23                 | <u>5</u>  |
|---------------------------------------------|-----------|
| <u>Audits Initiated</u>                     |           |
| Identified by Auditor - in-house audit      | 4         |
| Identified by Auditor - on-site audit       | 6         |
| Identified by Ombudsman referred for Audit  | 2         |
| Identified by Compliance referred for Audit | 1         |
| <u>Total Audits Initiated</u>               | <u>18</u> |