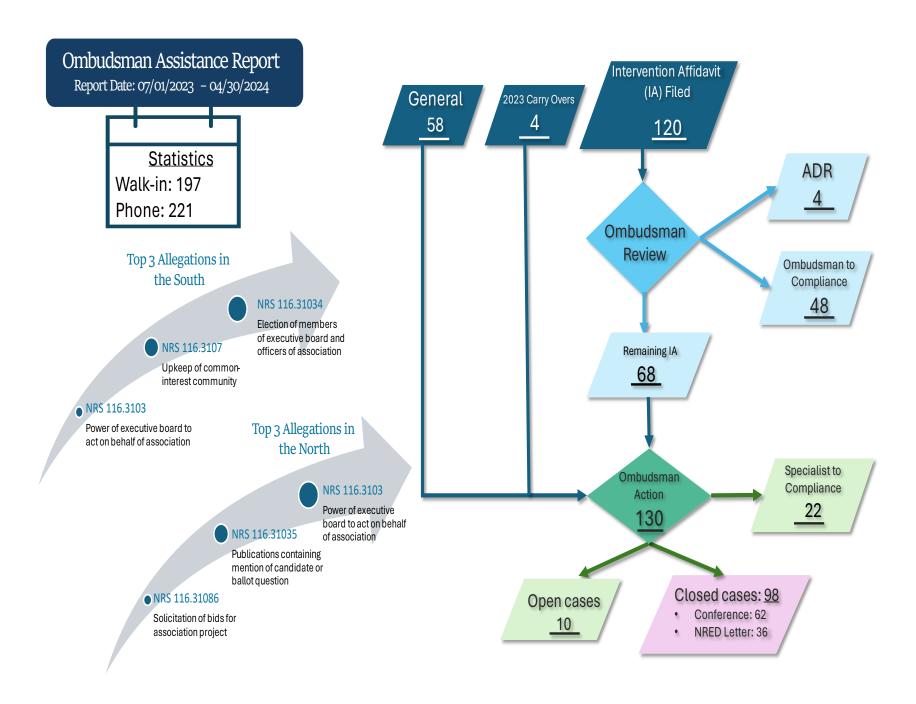

#### **INTERVENTION AFFIDAVIT**

| Cases                       | South | North |
|-----------------------------|-------|-------|
| Cases Opened YTD            | 102   | 23    |
| Total # of Active Cases     | 34    | 8     |
| Total # of Cases Closed YTD | 100   | 20    |
|                             | -     |       |

| INTRV2 Closed Case Outcomes                       | Count of Local |
|---------------------------------------------------|----------------|
|                                                   |                |
| North                                             | 20             |
| INTRV2 CLOSED -PENDING INTRV3/CCIC HEARING        | 4              |
| INTRV2 CLOSED - UNSUBSTANTIATED ALLEGATIONS       | 9              |
| INTRV2 CLOSED - RECOMMENDATION FOR HEARING        | 0              |
| INTRV2 CLOSED - NO VIOLATION                      | 1              |
| INTRV2 CLOSED - LETTER OF INSTRUCTION             | 3              |
| INTRV2 CLOSED - NONJURSIDICTIONAL                 | 1              |
| INTRV2 CLOSED - DIVISION RESOLVED ALLEGATION      | 1              |
| INTRV2 CLOSED - DIVISION TERMINATED INVESTIGATION | 1              |
| INTRV2 CLOSED - CDL ISSUED                        | 1              |
|                                                   |                |
| South                                             | 100            |
| INTRV2 CLOSED - RESOLVED ALLEGATION               | 2              |
| INTRV2 CLOSED - NO ALLEGATIONS FOUND BY SUPERVIS  | 1              |
| INTRV2 CLOSED - DUPLICATE CASE/RESOLVED ISSU      | 2              |
| INTRV2 CLOSED - UNSUBSTANTIATED ALLEGATIONS       | 25             |
| INTRV2 CLOSED - PENDING INTRV3/CCIC HEARING       | 17             |
| INTRV2 CLOSED - AT CLAMANTS REQUEST               | 1              |
| INTRV2 CLOSED - NO VIOLATION                      | 11             |
| INTRV2 CLOSED - CDL ISSUED                        | 6              |
| INTRV2 CLOSED - NON JURISDICTIONAL                | 2              |
| INTRV2 CLOSED - LETTER OF INSTRUCTION             | 14             |
| INTRV2 CLOSED - DIVISION TERMINATED INVESTIGATION | 1              |
| INTRV2 CLOSED - RESOLVED ALLEGATIONS PRIOR        | 2              |
| INTRV2 CLOSED - DIVISION RESOLVED ALLEGATION      | 16             |
|                                                   |                |
| GRAND TOTAL                                       | 120            |

| INTRV2 Alleged Issues                     | Alleged | North | South |
|-------------------------------------------|---------|-------|-------|
| APPR - 2. USPAP VIOLATIONS                | 0       | 0     | 0     |
| HOA GOV DOCS - BYLAWS                     | 2       | 1     | 1     |
| HOA GOV DOCS - DAMAGE TO OWNER'S UNIT     | 0       | 0     | 0     |
| HOA GOV DOCS - FINES                      | 2       | 0     | 2     |
| HOA GOV DOCS - FINANCES                   | 0       | 0     | 0     |
| HOA GOV DOCS - NON-COMPLIANCE OF GOV DOCS | 1       | 0     | 1     |

| HOA GOV DOCS - MAINTENANCE OF COMMON ELEMENT                                    | 0  | 0  | 0  |
|---------------------------------------------------------------------------------|----|----|----|
| HOA GOV DOCS - OTHER GOV DOCS NOT LISTED                                        | 5  | 0  | 5  |
| HOA GOV DOCS - OTHER NRS 116 NOT LISTED                                         | 0  | 0  | 0  |
| HOA GOV DOCS - RULES & REGULATIONS                                              | 3  | 0  | 3  |
| NAC 116.385 - EXECUTIVE BOARD: SUBMISSION TO DIVISION OF CONTACT INFORMATION FO | 3  | 0  | 3  |
| NAC 116A.345 - PROHIBITED ACTS                                                  | 0  | 0  | 0  |
| NAC 116.351 ALLEGATIONS OF MISCONDUCT                                           | 0  | 0  | 0  |
| NAC 116A.355 - GROUNDS FOR DISC ACTION; UNPROF CONDUCT                          | 1  | 0  | 1  |
| NAC 116.0433 FINANCIAL RECORDS                                                  | 0  | 0  | 0  |
| NAC 116.405 - MEMBERS OF EXEC. BOARD/PROHIBITED ACTION                          | 30 | 8  | 22 |
| NAC116.410 - ADOPTION BY REFERNCE OF REPORTING PRINCIPLES & PRACTIVS OF FINANCE | 1  | 0  | 1  |
| NAC 116.415 - CONTENT OF BUDGET TO MAINTAIN RESERVE                             | 7  | 1  | 6  |
| NAC 116.425 - RESERVE STUDY; CONTENT                                            | 3  | 1  | 2  |
| NAC 116.430- RESERVE STUDY: REQUIRED DISCLOSURES                                | 0  | 0  | 0  |
| NAC 116.435 - RESERVE STUDY; DISSEMINATION OF SUMMARY OF RESULTS                | 10 | 2  | 8  |
| NAC 116.445 - ANNUAL FEE REQUIRED, CERTAIN ASSN FOR DEPOSIT IN ACCOUNT FOR CIC  | 0  | 0  | 0  |
| NAC 116.451 - PREPARATION, CONTENTS AND DISTRIBUTION OF INTERIM FINANCIAL STATE | 2  | 0  | 2  |
| NAC 116.453 - PRESENTATION & CONTENTS OF INTERIM FINANCIAL STATEMENTS SUBJECT   | 0  | 0  | 0  |
| NAC 116.457 - PREP, CONTENTS, AND AVAIL OF AUDITED FIN STATEMENTS; QUALS OF AUD | 6  | 2  | 4  |
| NAC 116.465 - FEE FOR PREP/CERTIFICATE FOR RESALE OF UNIT                       | 0  | 0  | 0  |
| NAC 116.480 - RESTRICTION ON AND STETEMENTS BY MEMBERS OF THE EXECUTIVE BOAR    | 1  | 0  | 1  |
| NRS 116.089 - SPECIAL DECLARANT'S RIGHTS DEFINED                                | 0  | 0  | 0  |
| NRS 116.1113 - OBLIGATION OF GOOD FAITH                                         | 2  | 0  | 2  |
| NRS 116.1206 - PROVISION OF GOV DOCS DEEMED TO CONFORM; PROCEDURE FOR AMENI     | 2  | 0  | 2  |
| NRS 116.2111 - ALTERATION OF UNITS; ACCESS TO UNITS                             | 2  | 0  | 2  |
| NRS 116.2102 - UNIT BOUNDARITES                                                 | 1  | 0  | 1  |
| NRS 116.2108- LIMITED COMMON ELEMENTS                                           | 0  | 0  | 0  |
| NRS 116.3101 - HOA / ORGANIZATION                                               | 4  | 3  | 1  |
| NRS 116.3102 - HOA / POWERS                                                     | 5  | 1  | 4  |
| NRS 116.3103 - POWER OF BOARD; FIDUCIARIES                                      | 36 | 10 | 26 |
| NRS 116-31031 - EXECUTIVE BOARD/IMPOSE FINES                                    | 9  | 3  | 6  |
| NRS 116.31032 - DECLARANT / CONTROL PERIOD                                      | 2  | 1  | 1  |
| NRS 116.31034 - EXECUTIVE BOARD / ELECTION & ELIGIBILITY                        | 45 | 5  | 40 |
| NRS 116.31035 - PUBLICATIONS REQUIREMENT; LIMITATIONS                           | 0  | 0  | 0  |
| NRS 116.31036 - EXECUTIVE BOARD MEMBER REMOVAL                                  | 5  | 1  | 4  |
| NRS 116.31037 - INDEMNIFICATION & DEFENSE OF EX BOARD MEMBER                    | 2  | 1  | 1  |
| NRS 116.31038 - DECLARANT / DELIVERY TO HOA OF PROPERTY HELD                    | 2  | 1  | 1  |
| NRS 116.31065 - RULES                                                           | 7  | 1  | 6  |

| NRS 116.31068 - NOTICE TO UNIT OWNERS                                                        | 2           | 0 | 2  |
|----------------------------------------------------------------------------------------------|-------------|---|----|
| NRS 116.3107 - CIC/UPKEEP                                                                    | 3           | 0 | 3  |
| NRS 116.31073 - MAINTENANCE, REPAIR, RESTORATION AND REPLACEMENT OF SECURITY                 | 2           | 0 | 2  |
| NRS 116.3108 - UNITS' OWNERS/ MEETINGS                                                       | 14          | 3 | 11 |
| NRS 116.31083 - EXECUTIVE BOARD / MEETINGS                                                   | 18          | 3 | 15 |
| NRS 116.31084 - VOTING MY MEMBER OF EXECUTIVE BOARD; DISCLOSURES; ABSTENTION                 | F 2         | 0 | 2  |
| NRS 116.31085 - UNITS' OWNERS / RIGHT TO SPEAK AT CERTAIN MEETINGS                           | 11          | 1 | 10 |
| NRS 116.31086 - SOLICITATION OF BIDS FOR ASSOCIATION PROJECT; BIDS TO BE OPENED.             | <i>l</i> 12 | 4 | 8  |
| NRS 116.31087 - UNITS' OWNERS / RIGHT TO HAVE COMPLAINTS PLACED ON AGENDA                    | 9           | 3 | 6  |
| NRS 116.31088 - MEETINGS REGARDING CIVIL ACTION; RIGHTS TO REQUEST DISMISSAL OF              | 1           | 0 | 1  |
| NRS 116.3109 - QUOROM                                                                        | 1           | 0 | 1  |
| NRS 116.311 - UNIT'S OWNERS / VOTING                                                         | 2           | 0 | 2  |
| NRS 116.31107- VOTING BY UNITS' OWNERS; PROHIBITED ACTS; PENALTY                             | 1           | 0 | 1  |
| NRS 116.31125 - HOA / CERTAIN ACTIONS PROHIBITED                                             | 0           | 0 | 0  |
| NRS 116.3111 - TORT & CONTRACT LIABILITY                                                     | 0           | 0 | 0  |
| NRS 116.3113 - INSURANCE /GENERAL REQUIREMENTS                                               | 5           | 1 | 4  |
| NRS 116.31133 - INSURANCE / POLICIES                                                         | 1           | 0 | 1  |
| NRS 116.31135 - INSURANCE / REPAIR OR REPLACEMENT OF DAMAGED OR DESTROYED PO                 | 2           | 0 | 2  |
| NRS 116.311395 FUNDS DEPOSITED IN FDIC INSURED INSTITUTION                                   | 1           | 0 | 1  |
| NRS 116.3114 - SURPLUS FUNDS                                                                 | 2           | 2 | 0  |
| NRS 116.31142 - PREPARATION & PRESENTATION OF FINANCIAL STATEMENTS                           | 0           | 0 | 0  |
| NRS 116.31144 - AUDIT & REVIEW OF FINANCIAL STATEMENT                                        | 9           | 3 | 6  |
| NRS 116.3115 - ASSESSMENTS / COMMON EXPENSES                                                 | 10          | 2 | 8  |
| NRS 116.31151 - UNITS' OWNERS/ANNUAL DISTRIBUTION                                            | 12          | 2 | 10 |
| NRS 116.31152 - STUDY OF RESERVE                                                             | 27          | 5 | 22 |
| NRS 116.31153 - WITHDRAWALS/SIGNATURES REQUIRED                                              | 10          | 3 | 7  |
| NRS 116.31155 - HOA/FEES IMPOSED FOR ADMIN FEES & PENALTIES                                  | 7           | 3 | 4  |
| NRS 116.31158 - HOA / REGISTRATION W/ OMB                                                    | 5           | 2 | 3  |
| NRS 116.3116 - LEINS / ASSESSMENTS AGAINST UNITS                                             | 2           | 0 | 2  |
| NRS 116.31175 - HOA BOOKS, RECORDS & OTHER PAPERS / MAINTENANCE & AVAILABILITY               | 21          | 2 | 19 |
| NRS 116.3118 - UNITS' OWNERS RIGHTS/MAINTENANCE & AVAILABILITY OF RECORDS REQU               | J 1         | 0 | 1  |
| NRS 116.31183 - RETALIATORY ACTION PROHIBITED                                                | 10          | 1 | 9  |
| NRS 116.31184 - THREATS & HARASSMENT                                                         | 16          | 3 | 13 |
| NRS 116.31185 - PROHIBITION/CERTAIN PERSONNEL SOLICITING OR ACCEPTING COMPENS                | 5           | 0 | 5  |
| NRS 116.31187 - Prohibition against certain personnel contracting with association or accep- | t 1         | 0 | 1  |
| NRS 116.345 ASSOCIATION PROHIBITED FROM TAKING CERTAIN ACTION                                | 0           | 0 | 0  |
| NRS 116.760- RIGHT OF PERSON TO FILE AFFIDAVIT WITH NRED; PROCEDURE FOR FILING               | 4 6         | 2 | 4  |
| NRS 116.4109 - RESALE OF UNITS                                                               | 3           | 0 | 3  |