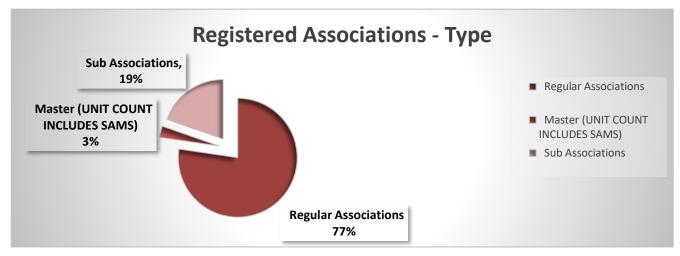

# **Homeowner Association Registration**

| HOA Types                         | Number of Associations | Number of Units |
|-----------------------------------|------------------------|-----------------|
| Regular Associations              | 2,847                  | 407,184         |
| Master (UNIT COUNT INCLUDES SAMS) | 112                    | 99,211          |
| Sub Associations                  | 723                    | 106,701         |
| Hotel Associations                | 9                      | 5,658           |
| <u>Total</u>                      | <u>3,691</u>           | <u>618,754</u>  |