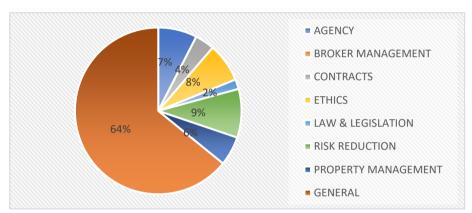

| COURSE TOTALS BY DESIGNATION |           |         |          |       |  |  |
|------------------------------|-----------|---------|----------|-------|--|--|
|                              | SEPTEMBER | OCTOBER | NOVEMBER | TOTAL |  |  |
| AGENCY<br>BROKER             | 2         | 1       | 1        | 4     |  |  |
| MANAGEMENT                   | 0         | 0       | 0        | 0     |  |  |
| CONTRACTS                    | 2         | 0       | 0        | 2     |  |  |
| ETHICS                       | 1         | 1       | 2        | 4     |  |  |
| LAW & LEGISLATION            | 1         | 0       | 0        | 1     |  |  |
| RISK REDUCTION PROPERTY      | 3         | 0       | 2        | 5     |  |  |
| MANAGEMENT                   | 1         | 1       | 1        | 3     |  |  |
| GENERAL                      | 12        | 18      | 4        | 34    |  |  |
| TOTAL                        | 22        | 21      | 10       | 53    |  |  |