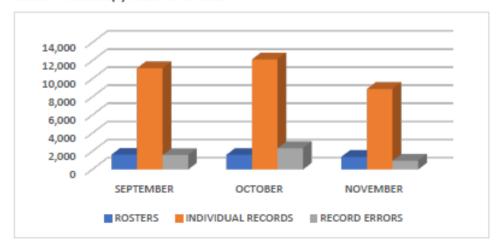

| ROSTER UPLOADS     |           |         |          |        |  |  |  |
|--------------------|-----------|---------|----------|--------|--|--|--|
| UPLOADED # OF      | SEPTEMBER | OCTOBER | NOVEMBER | TOTAL  |  |  |  |
| ROSTERS            | 1,623     | 1,608   | 1,380    | 4,611  |  |  |  |
| INDIVIDUAL RECORDS | 11,158    | 12,125  | 8,875    | 32,158 |  |  |  |
| RECORD ERRORS      | 1,574     | 2,336   | 964      | 4,874  |  |  |  |