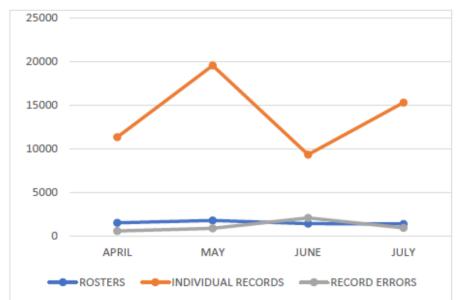

| ROSTER UPLOADS     |       |       |      |        |        |  |  |  |
|--------------------|-------|-------|------|--------|--------|--|--|--|
| UPLOADED # OF      | APRIL | MAY   | JUNE | JULY   | TOTAL  |  |  |  |
| ROSTERS            | 1516  | 1791  | 1417 | 1,390  | 6,114  |  |  |  |
| INDIVIDUAL RECORDS | 11345 | 19560 | 9339 | 15,311 | 55,555 |  |  |  |
| RECORD ERRORS      | 582   | 890   | 2084 | 937    | 4,493  |  |  |  |

## \*record = licensee(s) listed on a roster