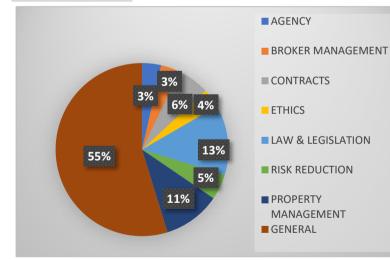

| COURSE TOTALS BY DESIGNATION |       |     |      |      |       |  |  |
|------------------------------|-------|-----|------|------|-------|--|--|
|                              | APRIL | MAY | JUNE | JULY | TOTAL |  |  |
| AGENCY                       | 0     | 0   | 1    | 1    | 2     |  |  |
| BROKER                       |       |     |      |      |       |  |  |
| MANAGEMENT                   | 1     | 1   | 1    | 0    | 3     |  |  |
| CONTRACTS                    | 0     | 2   | 3    | 0    | 5     |  |  |
| ETHICS                       | 1     | 0   | 0    | 1    | 2     |  |  |
| LAW &                        |       |     |      |      |       |  |  |
| LEGISLATION                  | 2     | 1   | 0    | 4    | 7     |  |  |
| RISK REDUCTION<br>PROPERTY   | 1     | 0   | 1    | 1    | 3     |  |  |
| MANAGEMENT                   | 1     | 4   | 2    | 1    | 8     |  |  |
| GENERAL                      | 4     | 4   | 12   | 13   | 33    |  |  |
| TOTAL                        | 10    | 12  | 20   | 21   | 63    |  |  |