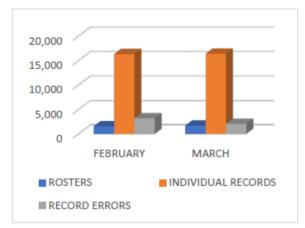

| ROSTER UPLOADS                     |        |        |        |  |  |  |  |
|------------------------------------|--------|--------|--------|--|--|--|--|
| UPLOADED # OF FEBRUARY MARCH TOTAL |        |        |        |  |  |  |  |
| ROSTERS                            | 1,592  | 1,725  | 3,317  |  |  |  |  |
| INDIVIDUAL RECORDS                 | 16,307 | 16,403 | 32,710 |  |  |  |  |
| RECORD ERRORS                      | 3,206  | 2,073  | 5,279  |  |  |  |  |

## \*record = licensee(s) listed on a roster