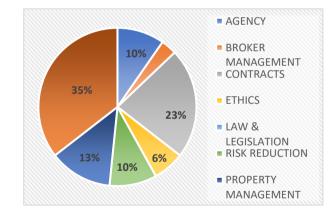

## COURSE TOTALS BY DESIGNATION

|                            | FEBRUARY | MARCH | TOTAL |
|----------------------------|----------|-------|-------|
| AGENCY                     | 1        | 3     | 4     |
| BROKER                     |          |       |       |
| MANAGEMENT                 | 1        | 1     | 2     |
| CONTRACTS                  | 1        | 1     | 2     |
| ETHICS                     | 3        | 2     | 5     |
| LAW &                      |          |       |       |
| LEGISLATION                | 0        | 2     | 2     |
| RISK REDUCTION<br>PROPERTY | 1        | 1     | 2     |
| MANAGEMENT                 | 0        | 1     | 1     |
| GENERAL                    | 6        | 8     | 14    |
| TOTAL                      | 13       | 19    | 32    |