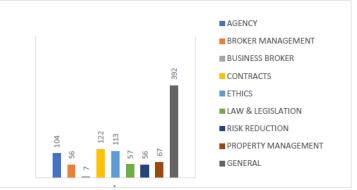

## \*record = licensee(s) listed on a roster

| APPROVED CE BY DESIGNATION |                |           |       |  |  |  |  |
|----------------------------|----------------|-----------|-------|--|--|--|--|
|                            | LIVE- DISTANCE |           |       |  |  |  |  |
|                            | INSTRUCTION    | EDUCATION | TOTAL |  |  |  |  |
| AGENCY                     | 84             | 20        | 104   |  |  |  |  |
| BROKER MANAGEMENT          | 38             | 18        | 56    |  |  |  |  |
| BUSINESS BROKER            | 1              | 6         | 7     |  |  |  |  |
| CONTRACTS                  | 103            | 19        | 122   |  |  |  |  |
| ETHICS                     | 85             | 28        | 113   |  |  |  |  |
| LAW & LEGISLATION          | 45             | 12        | 57    |  |  |  |  |
| RISK REDUCTION             | 42             | 14        | 56    |  |  |  |  |
| PROPERTY MANAGEMENT        | 42             | 25        | 67    |  |  |  |  |
| GENERAL                    | 295            | 97        | 392   |  |  |  |  |
| TOTAL                      | 735            | 239       | 974   |  |  |  |  |