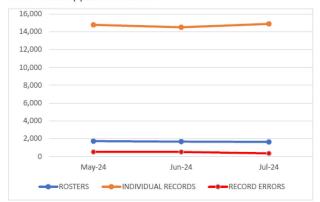

| ROSTER UPLOADS     |        |        |        |        |  |  |  |  |
|--------------------|--------|--------|--------|--------|--|--|--|--|
| UPLOADED # OF      | May-24 | Jun-24 | Jul-24 | TOTAL  |  |  |  |  |
| ROSTERS            | 1,730  | 1,681  | 1,643  | 5,054  |  |  |  |  |
| INDIVIDUAL RECORDS | 14,775 | 14,500 | 14,878 | 44,153 |  |  |  |  |
| RECORD ERRORS      | 516    | 513    | 359    | 1,388  |  |  |  |  |