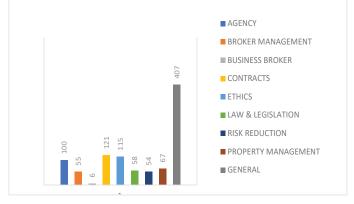

## \*record = licensee(s) listed on a roster

| APPROVED CE BY DESIGNATION |                      |                       |       |  |  |
|----------------------------|----------------------|-----------------------|-------|--|--|
|                            | LIVE-<br>INSTRUCTION | DISTANCE<br>EDUCATION | TOTAL |  |  |
| AGENCY                     | 81                   | 19                    | 100   |  |  |
| BROKER MANAGEMENT          | 39                   | 16                    | 55    |  |  |
| BUSINESS BROKER            | 5                    | 1                     | 6     |  |  |
| CONTRACTS                  | 99                   | 22                    | 121   |  |  |
| ETHICS                     | 84                   | 31                    | 115   |  |  |
| LAW & LEGISLATION          | 46                   | 12                    | 58    |  |  |
| RISK REDUCTION             | 39                   | 15                    | 54    |  |  |
| PROPERTY MANAGEMENT        | 42                   | 25                    | 67    |  |  |
| GENERAL                    | 286                  | 121                   | 407   |  |  |
| TOTAL                      | 721                  | 262                   | 983   |  |  |