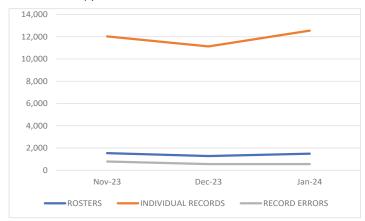

| ROSTER UPLOADS     |        |        |        |        |  |  |  |
|--------------------|--------|--------|--------|--------|--|--|--|
| UPLOADED # OF      | Nov-23 | Dec-23 | Jan-24 | TOTAL  |  |  |  |
| ROSTERS            | 1,537  | 1,275  | 1,492  | 4,304  |  |  |  |
| INDIVIDUAL RECORDS | 12,032 | 11,131 | 12,552 | 35,715 |  |  |  |
| RECORD ERRORS      | 784    | 552    | 552    | 1,888  |  |  |  |