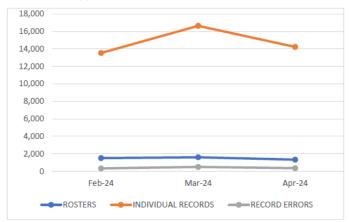

| ROSTER UPLOADS     |        |        |        |        |  |  |  |  |  |  |
|--------------------|--------|--------|--------|--------|--|--|--|--|--|--|
| UPLOADED # OF      | Feb-24 | Mar-24 | Apr-24 | TOTAL  |  |  |  |  |  |  |
| ROSTERS            | 1,530  | 1,619  | 1,344  | 4,493  |  |  |  |  |  |  |
| INDIVIDUAL RECORDS | 13,528 | 16,629 | 14,224 | 44,381 |  |  |  |  |  |  |
| RECORD ERRORS      | 346    | 513    | 379    | 1,238  |  |  |  |  |  |  |