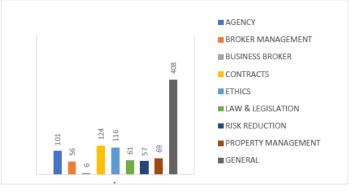

\*record = licensee(s) listed on a roster

| APPROVED CE BY DESIGNATION |                      |                       |       |  |  |  |  |
|----------------------------|----------------------|-----------------------|-------|--|--|--|--|
|                            | LIVE-<br>INSTRUCTION | DISTANCE<br>EDUCATION | TOTAL |  |  |  |  |
| AGENCY                     | 82                   | 19                    | 101   |  |  |  |  |
| BROKER MANAGEMENT          | 39                   | 17                    | 56    |  |  |  |  |
| BUSINESS BROKER            | 1                    | 5                     | 6     |  |  |  |  |
| CONTRACTS                  | 104                  | 20                    | 124   |  |  |  |  |
| ETHICS                     | 84                   | 32                    | 116   |  |  |  |  |
| LAW & LEGISLATION          | 48                   | 13                    | 61    |  |  |  |  |
| RISK REDUCTION             | 43                   | 14                    | 57    |  |  |  |  |
| PROPERTY MANAGEMENT        | 43                   | 26                    | 69    |  |  |  |  |
| GENERAL                    | 293                  | 115                   | 408   |  |  |  |  |
| TOTAL                      | 737                  | 261                   | 998   |  |  |  |  |