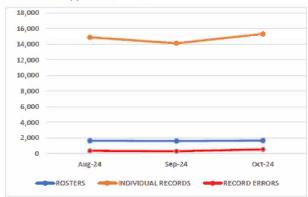

| ROSTER UPLOADS     |        |        |        |        |  |  |  |  |  |
|--------------------|--------|--------|--------|--------|--|--|--|--|--|
| UPLOADED # OF      | Aug-24 | Sep-24 | Oct-24 | TOTAL  |  |  |  |  |  |
| ROSTERS            | 1,643  | 1,608  | 1,672  | 4,923  |  |  |  |  |  |
| INDIVIDUAL RECORDS | 14,878 | 14,107 | 15,308 | 44,293 |  |  |  |  |  |
| RECORD ERRORS      | 359    | 303    | 541    | 1,203  |  |  |  |  |  |