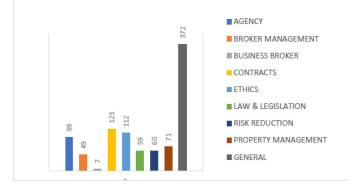

#### \*record = licensee(s) listed on a roster

| APPROVED CE BY DESIGNATION |                      |                       |       |  |  |  |  |  |
|----------------------------|----------------------|-----------------------|-------|--|--|--|--|--|
|                            | LIVE-<br>INSTRUCTION | DISTANCE<br>EDUCATION | TOTAL |  |  |  |  |  |
| AGENCY                     | 79                   | 20                    | 99    |  |  |  |  |  |
| BROKER MANAGEMENT          | 31                   | 18                    | 49    |  |  |  |  |  |
| BUSINESS BROKER            | 1                    | 6                     | 7     |  |  |  |  |  |
| CONTRACTS                  | 102                  | 21                    | 123   |  |  |  |  |  |
| ETHICS                     | 82                   | 30                    | 112   |  |  |  |  |  |
| LAW & LEGISLATION          | 46                   | 13                    | 59    |  |  |  |  |  |
| RISK REDUCTION             | 46                   | 14                    | 60    |  |  |  |  |  |
| PROPERTY MANAGEMENT        | 40                   | 31                    | 71    |  |  |  |  |  |
| GENERAL                    | 267                  | 105                   | 372   |  |  |  |  |  |
| TOTAL                      | 694                  | 258                   | 952   |  |  |  |  |  |