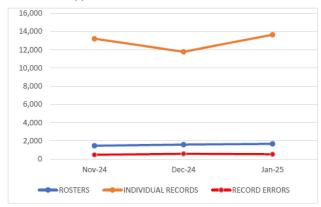

| ROSTER UPLOADS                          |        |        |        |        |  |  |  |  |  |
|-----------------------------------------|--------|--------|--------|--------|--|--|--|--|--|
| UPLOADED # OF Nov-24 Dec-24 Jan-25 TOTA |        |        |        |        |  |  |  |  |  |
| ROSTERS                                 | 1,473  | 1,603  | 1,681  | 4,757  |  |  |  |  |  |
| INDIVIDUAL RECORDS                      | 13,219 | 11,797 | 13,657 | 38,673 |  |  |  |  |  |
| RECORD ERRORS                           | 475    | 585    | 542    | 1,602  |  |  |  |  |  |